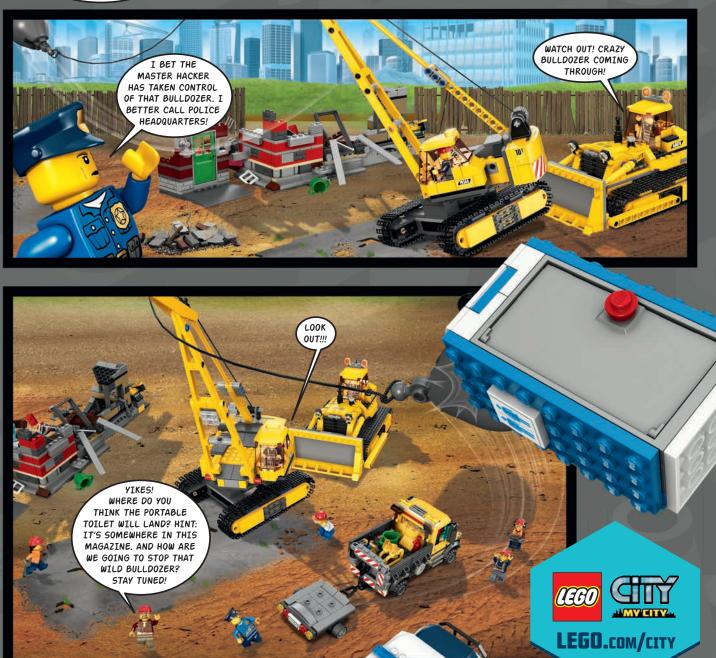

# LEGO® CITY GREAT VEHICLES: DEMOLITION DOOZY!

The LEGO® City Demolition Crew is tearing down old, long abandoned buildings to make room for some new homes and offices, and with the LEGO City Police providing support, nothing can go wrong...right? Ask the Master Hacker!