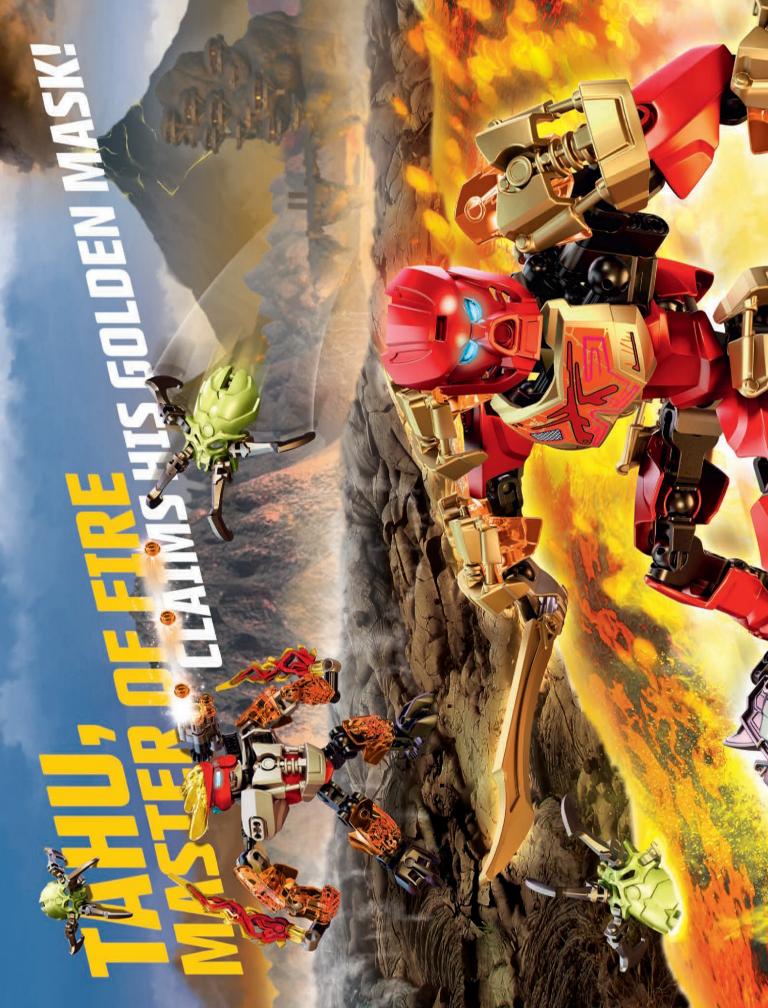

#### **CLUB CODE: SHIELD**

Check out an exclusive behind-the-scenes video with the LEGO® designer who created the S.H.I.E.L.D. Helicarrier!

Discover more high-flying Super Hero adventures at LEGO.com/superheroes