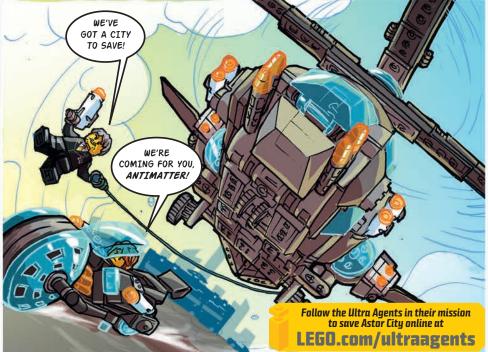

## NEW TECHNOLOGY – COURTESY OF THE ULTRA AGENTS!

AppBricks is an all new LEGO® Brick that allows you to interact with your LEGO creations in the real world and on your tablet!

- The AppBrick is 10% carbon fiber and 90% ABS plastic to channel electricity.
  - The app for your phone or tablet recognizes the patterns in your LEGO creation and can unlock content on the screen.
- YOU can build gadgets and vehicles that interact with the agents and villains to solve missions and save Astor City!

Stay on the lookout for the AppBrick in your Ultra Agents LEGO sets!