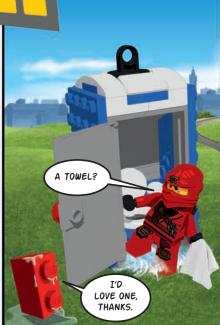

# LEGO® CITY GREAT VEHICLES: DEMOLITION DOOZY!

The LEGO® City Demolition Crew is tearing down old, long abandoned buildings to make room for some new homes and offices, and with the LEGO City Police providing support, nothing can go wrong...right? Ask the Master Hacker!