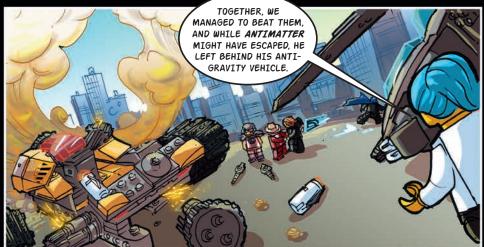

## NEW TECHNOLOGY – COURTESY OF THE ULTRA AGENTS!

AppBricks is an all new LEGO® Brick that allows you to interact with your LEGO creations in the real world and on your tablet!

- The AppBrick is 10% carbon fiber and 90% ABS plastic to channel electricity.
  - The app for your phone or tablet recognizes the patterns in your LEGO creation and can unlock content on the screen.
- YOU can build gadgets and vehicles that interact with the agents and villains to solve missions and save Astor City!

Stay on the lookout for the AppBrick in your Ultra Agents LEGO sets!