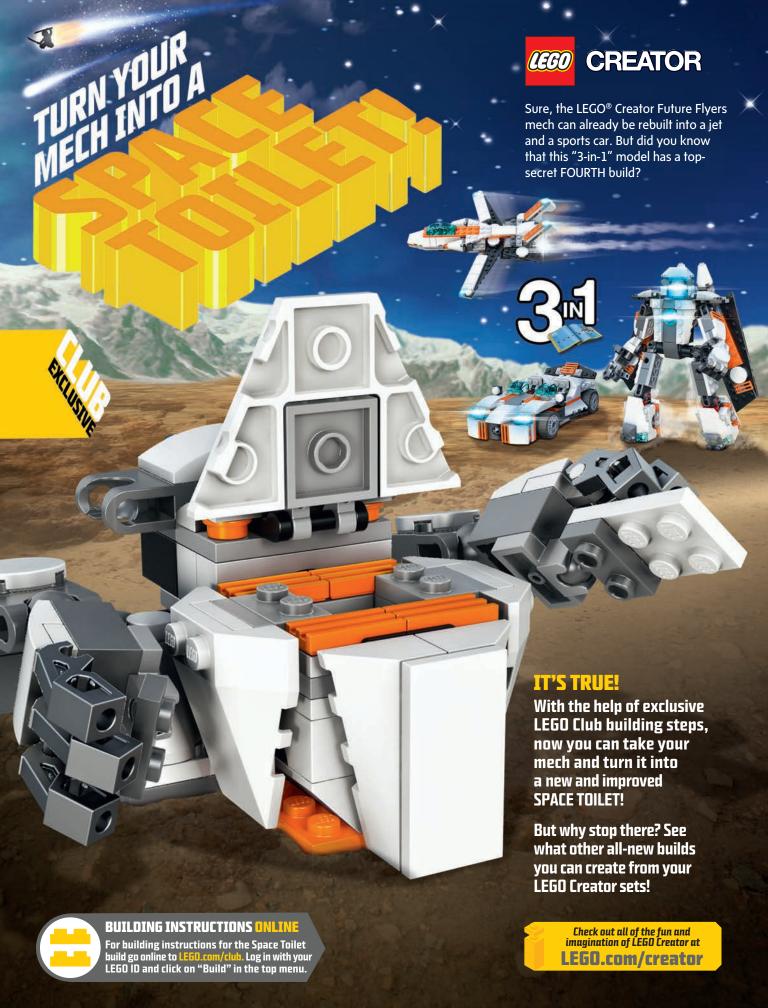

To give you some extra inspiration for making your own custom model out of your LEGO bricks, the LEGO Master Builders have created this alternate build using the pieces from the LEGO FUSION Battle Towers set. What will YOU build?