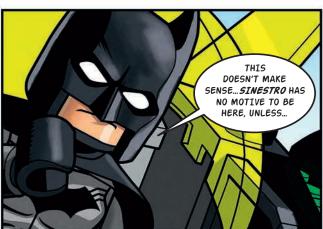

# DESTRUCTION OF DARKSEID!

TM & ©DC Comics

**SUPER HERO TRIVIA!** 

How many of the characters on this page are aliens?

ANSWER: 3. Darkseid, Superman and Hawkman are all aliens.

Find awesome games and action packed DC Superhero comics at