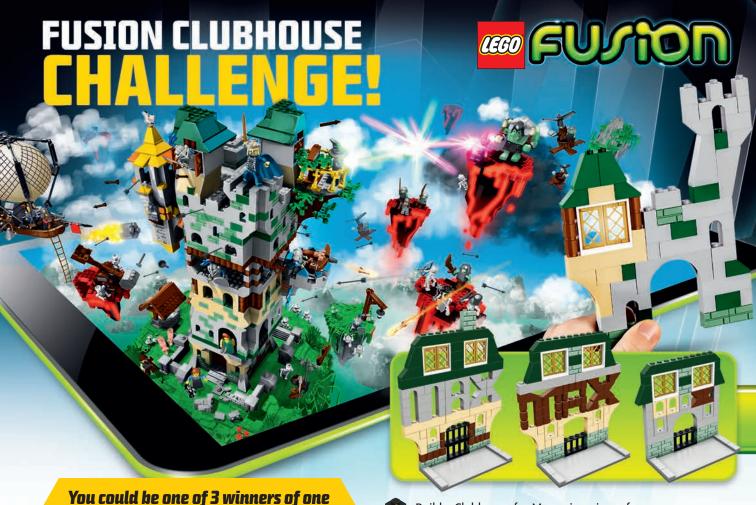

of the all new LEGO® FUSION sets. Entries must be received by April 3, 2015

The competition to build a new Clubhouse for Max is going strong, but you only have until April 3rd to enter your awesome LEGO® Club creation!

To give you some extra inspiration for making your own custom model out of your LEGO bricks, the LEGO Master Builders have created this alternate build using the pieces from the LEGO FUSION Battle Towers set. What will YOU build?