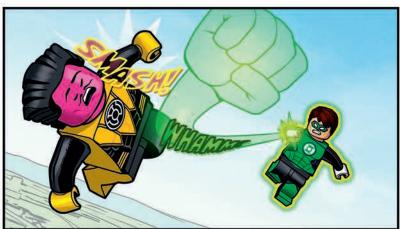

# DESTRUCTION OF DARKSEID!

TM & ©DC Comics

**SUPER HERO TRIVIA!** 

How many of the characters on this page are aliens?

ANSWER: 3. Darkseid, Superman and Hawkman are all aliens.

Find awesome games and action packed DC Superhero comics at