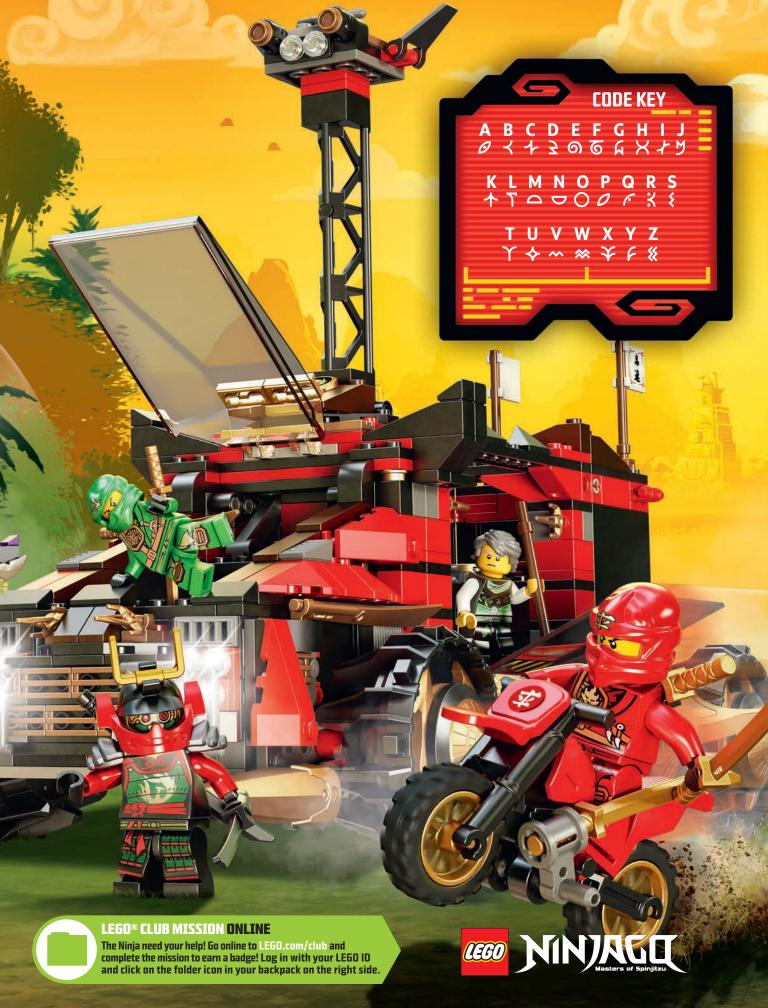

#### LOOK OUT FOR THESE ICONS IN THE MAGAZINE FOR COOL STUFF ONLINE!

Go online with secret Club Codes to get awesome exclusive stuff just for LEGO Club members!

They're easy to unlock. Just use the following steps:

- Go to LEGO.com/club, click Enter and log in with your LEGO ID.
- Click on the icon in the backpack on the right side.
- Enter the Club Code and click "Go"!

Max has a Mission for YOU! Complete awesome Missions on the LEGO Club website for badges!