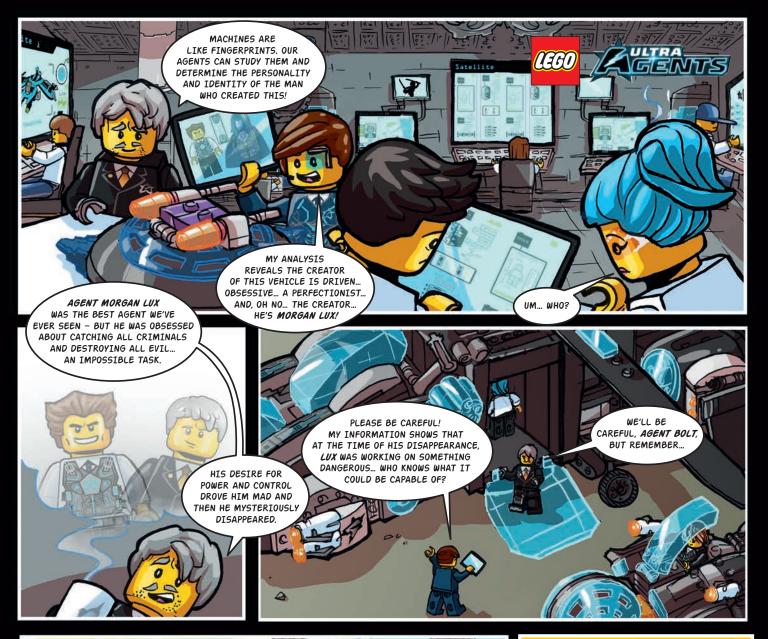

## NEW TECHNOLOGY – COURTESY OF THE ULTRA AGENTS!

AppBricks is an all new LEGO® Brick that allows you to interact with your LEGO creations in the real world and on your tablet!

- The AppBrick is 10% carbon fiber and 90% ABS plastic to channel electricity.
  - The app for your phone or tablet recognizes the patterns in your LEGO creation and can unlock content on the screen.
- YOU can build gadgets and vehicles that interact with the agents and villains to solve missions and save Astor City!

Stay on the lookout for the AppBrick in your Ultra Agents LEGO sets!