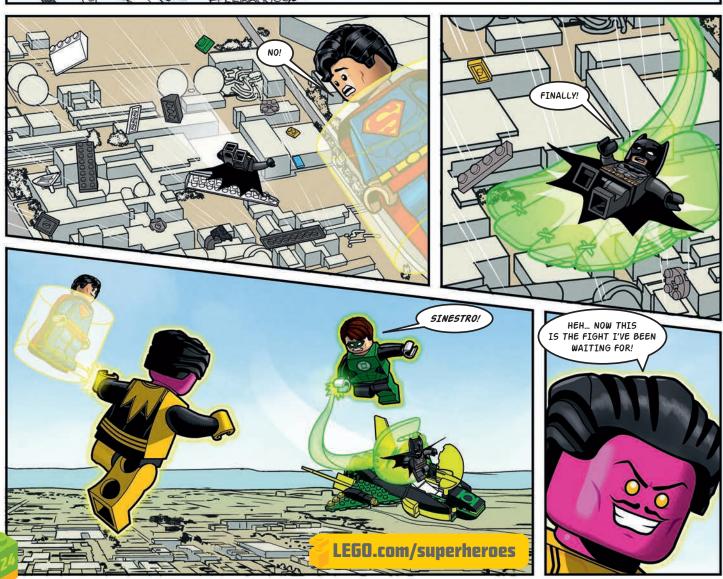

# REBELS UNDER ATTACK!

The Rebels are pinned down by an all-out Empire assault led by the evil Agent Kallus! As the AT-DP™ walker attacks with maximum firepower, an Imperial troop transport arrives carrying even more stormtrooper reinforcements into the battle. How will the heroes get out of this one? Search the sky and you just might find a hint!