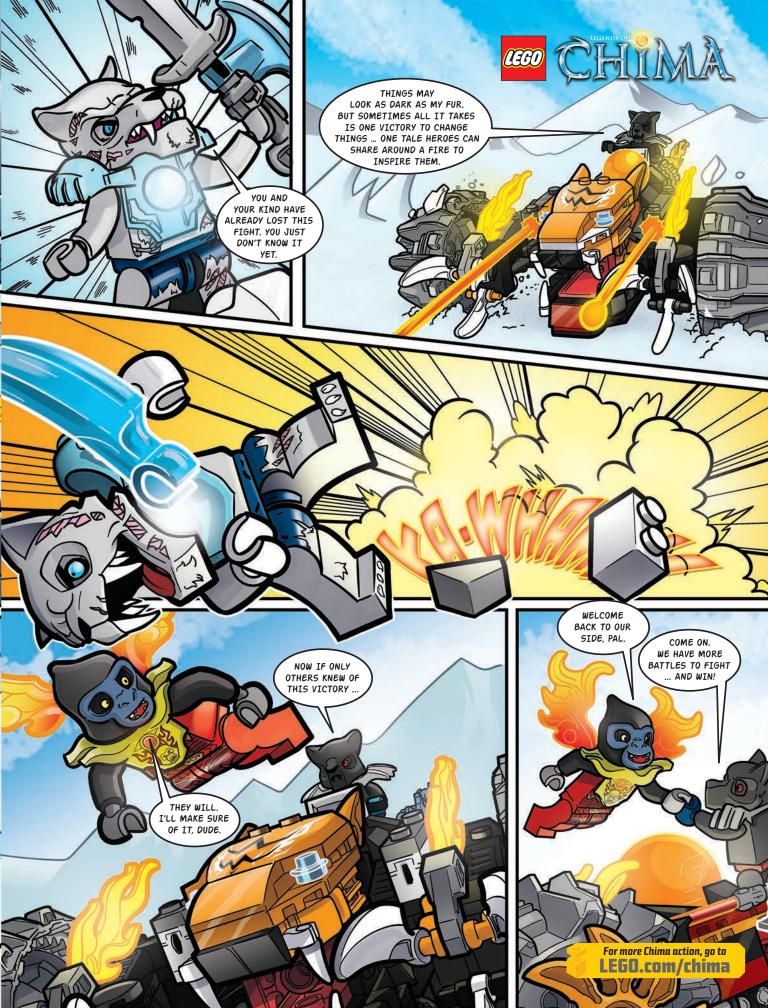

pire assault led by the evil Agent Kallus! As the AT-DP™ walker attacks with maximum firepower, an Imperial troop transport arrives carrying even more stormtrooper reinforcements into the battle. How will the heroes get out of this one? Search the sky and you just might find a hint!







# STAR WARS REBELS" TRIVIA QUIZ!

How well do you know the Rebels? Test your knowledge with this galactic quiz, and then go to LEGO.com/club to find out if your answers were correct!

- What planet does Ezra come from?
- Who is the pilot of the Rebels' starship, the Ghost™?
- What is Mandalorian weapons expert Sabine's last name?
- Rebels team member Zeb is a member of what species?
- 5 What vehicle is about to rescue the Rebels?



For more LEGO® Star Wars™ action, go to

LEGO.com/starwars

















STAR DEFENDER
Alex W., Georgia





Got an awesome model of your own that you would like to see in Cool Creations? Then send us a photo! Your photo could be chosen for an upcoming issue of LEGO® Club Magazine!

- Build a model using pieces from your LEGO collection.
- **Z** Take a photo of your model.
- Go to LEGO.com/club click on 'Parents' in the top menu and open the 'Forms' article.
- Ask a parent or guardian to print out and complete the COOL CREATIONS submission form.
- Send the form along with your photo to:

LEGO Club Cool Creations PO Box 1308 Enfield CT 06083-1308

Only color photos or printouts on photo quality paper will be accepted. Photos will not be returned. Due to the large amount of entries we receive, not all photos can be shown in the magazine. Only models made with