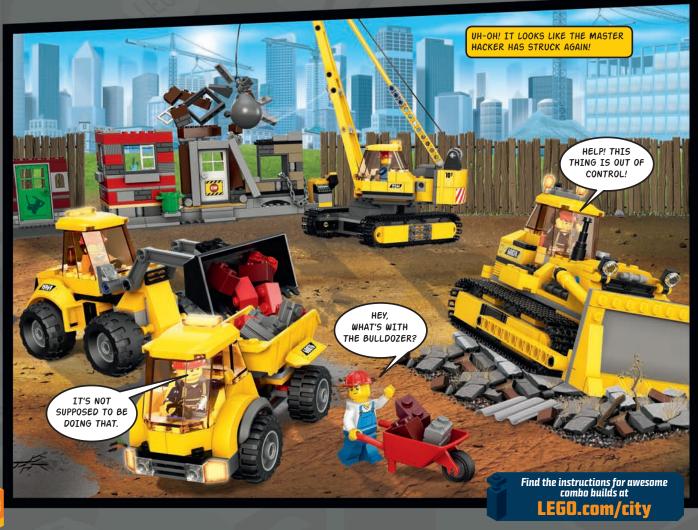

# LEGO® CITY GREAT VEHICLES: DEMOLITION DOOZY!

The LEGO® City Demolition Crew is tearing down old, long abandoned buildings to make room for some new homes and offices, and with the LEGO City Police providing support, nothing can go wrong...right? Ask the Master Hacker!