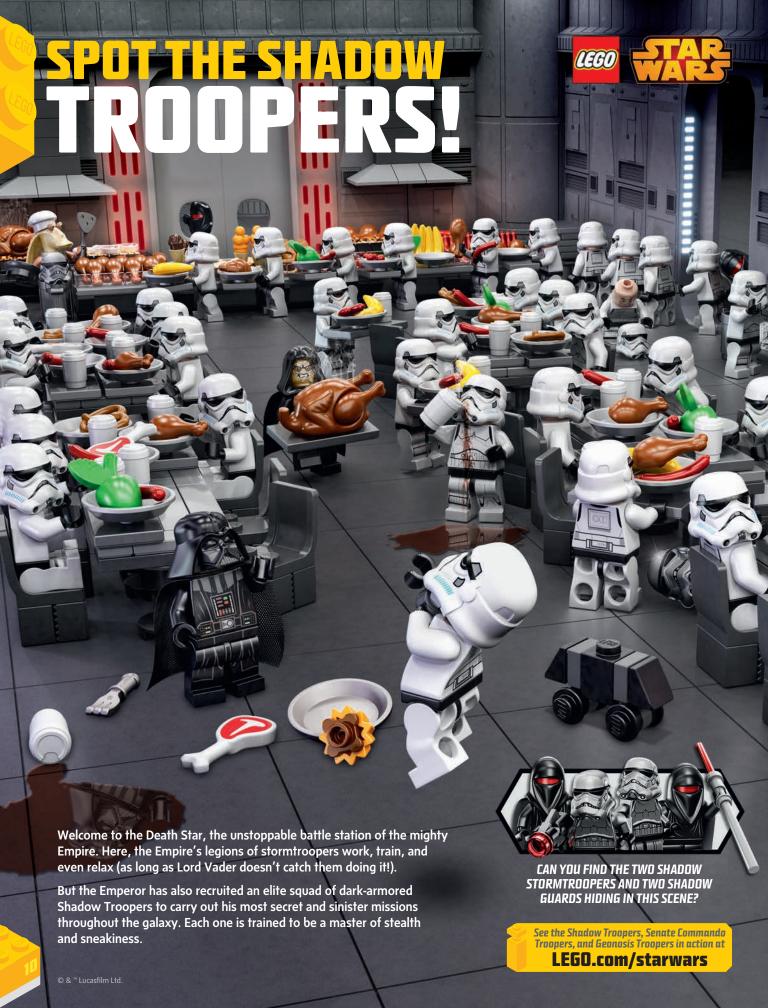

# DESTRUCTION OF DARKSEID!

TM & ©DC Comics

**SUPER HERO TRIVIA!** 

How many of the characters on this page are aliens?

ANSWER: 3. Darkseid, Superman and Hawkman are all aliens.

Find awesome games and action packed DC Superhero comics at