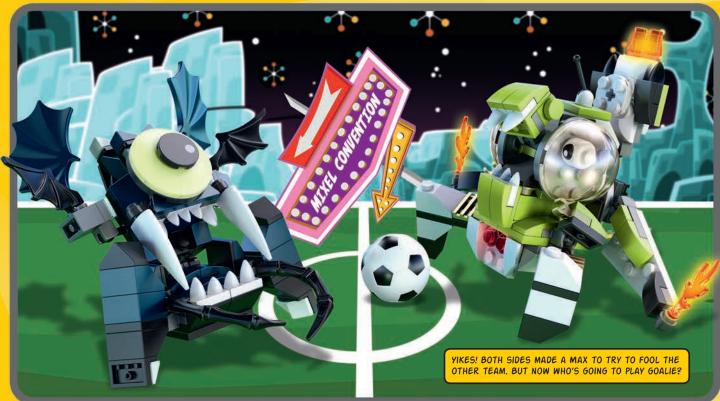

racters and upgrades you will unlock!



Sliding your finger on the screen will shoot at the creatures that attack your tower, such as skeletons, dragons, ogres and trolls.



Choose your characters carefully. You will need their help to defend your tower.



All towers must be built on a LEGO FUSION scan plate. When scanning, match the scan plate on the device to your model through the devise's camera. Once they are lined up, the scan button will turn green and your tower is ready to be scanned.







# DESTRUCTION OF DARKSEID!





TM & ©DC Comics

**SUPER HERO TRIVIA!** 

How many of the characters on this page are aliens?

ANSWER: 3. Darkseid, Superman and Hawkman are all aliens.

Find awesome games and action packed DC Superhero comics at

LEGO.com/superheroes





























# LEGO® CITY GREAT VEHICLES: DEMOLITION DOOZY!

The LEGO® City Demolition Crew is tearing down old, long abandoned buildings to make room for some new homes and offices, and with the LEGO City Police providing support, nothing can go wrong...right? Ask the Master Hacker!























## NEW TECHNOLOGY – COURTESY OF THE ULTRA AGENTS!

AppBricks is an all new LEGO® Brick that allows you to interact with your LEGO creations in the real world and on your tablet!

- The AppBrick is 10% carbon fiber and 90% ABS plastic to channel electricity.
  - The app for your phone or tablet recognizes the patterns in your LEGO creation and can unlock content on the screen.
- YOU can build gadgets and vehicles that interact with the agents and villains to solve missions and save Astor City!