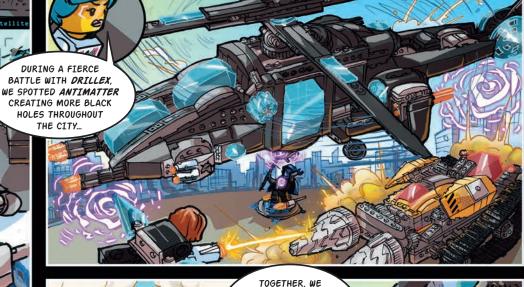

## NEW TECHNOLOGY – COURTESY OF THE ULTRA AGENTS!

AppBricks is an all new LEGO® Brick that allows you to interact with your LEGO creations in the real world and on your tablet!

- The AppBrick is 10% carbon fiber and 90% ABS plastic to channel electricity.
  - The app for your phone or tablet recognizes the patterns in your LEGO creation and can unlock content on the screen.
- YOU can build gadgets and vehicles that interact with the agents and villains to solve missions and save Astor City!

Stay on the lookout for the AppBrick in your Ultra Agents LEGO sets!