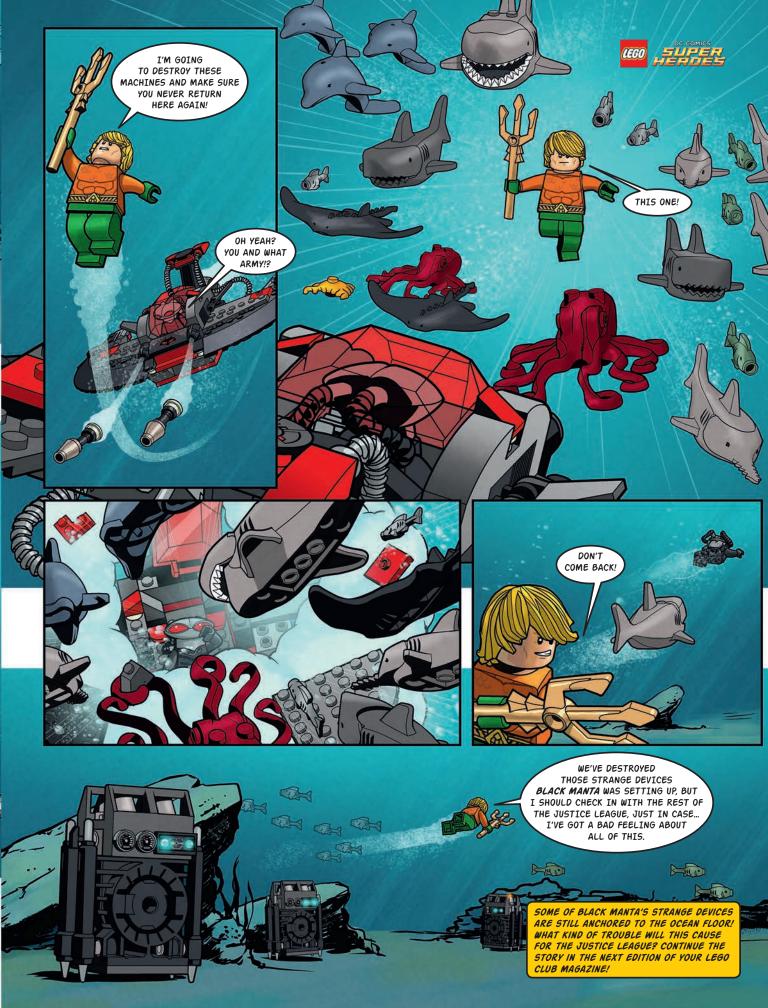

# DESTRUCTION OF DARKSEID!

TM & ©DC Comics

**SUPER HERO TRIVIA!** 

How many of the characters on this page are aliens?

ANSWER: 3. Darkseid, Superman and Hawkman are all aliens.

Find awesome games and action packed DC Superhero comics at

LEGO.com/superheroes