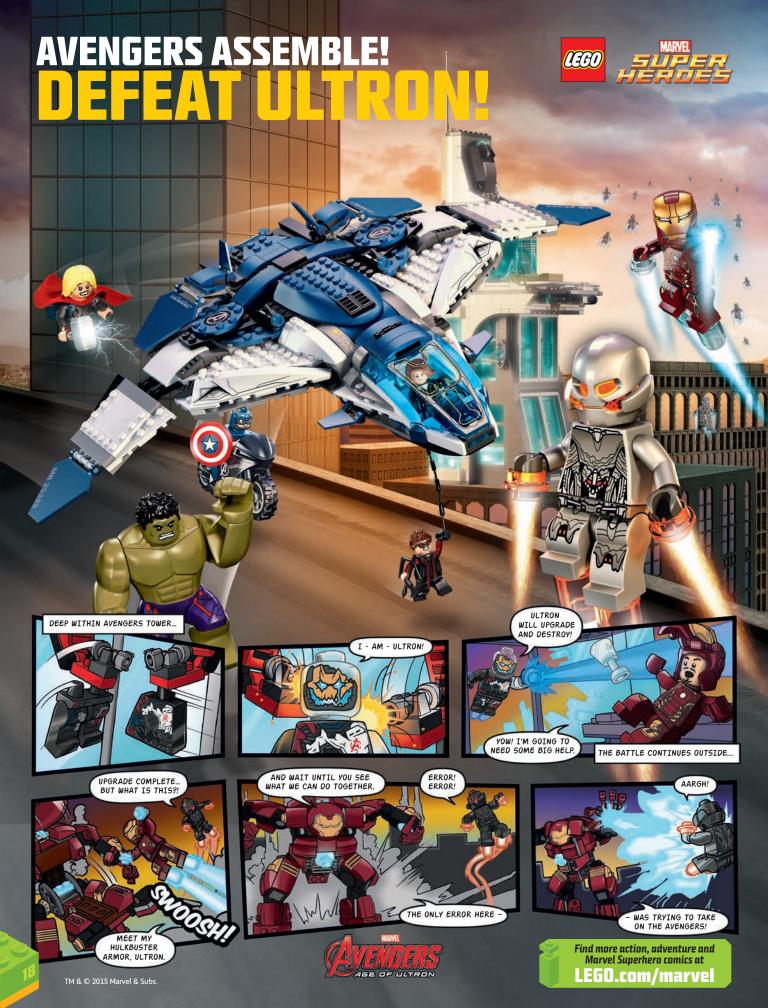

our own that you would like to see in Cool Creations? Then send us a photo! Your photo could be chosen for an upcoming issue of LEGO® Club Magazine!

- Build a model using pieces from your LEGO collection.
- **Z** Take a photo of your model.
- Go to LEGO.com/club click on 'Parents' in the top menu and open the 'Forms' article.
- Ask a parent or guardian to print out and complete the COOL CREATIONS submission form.
- Send the form along with your photo to:

LEGO Club Cool Creations PO Box 1308 Enfield CT 06083-1308

Only color photos or printouts on photo quality paper will be accepted. Photos will not be returned. Due to the large amount of entries we receive, not all photos can be shown in the magazine. Only models made with LEGO elements can be featured.





































of the all new LEGO® FUSION sets. Entries must be received by April 3, 2015

The competition to build a new Clubhouse for Max is going strong, but you only have until April 3rd to enter your awesome LEGO® Club creation!

To give you some extra inspiration for making your own custom model out of your LEGO bricks, the LEGO Master Builders have created this alternate build using the pieces from the LEGO FUSION Battle Towers set. What will YOU build?

- Build a Clubhouse for Max using pieces from your LEGO brick collection.
- Take a photo of your model.
- Go to LEGO.com/club click on "Parents" in the top menu and open the "Forms" article
- Ask a parent or guardian to print out and complete the submission form.
- Send the form along with your photo to: LEGO FUSION Competition PO Box 1625 En