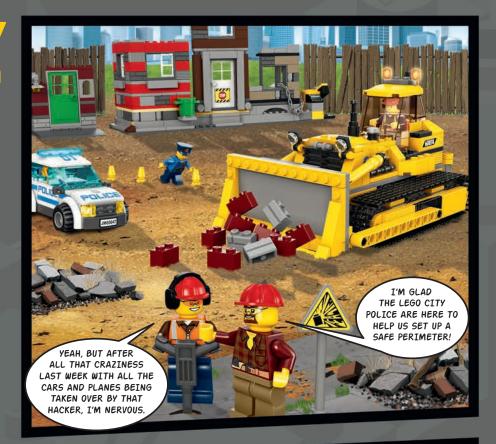

# LEGO® CITY GREAT VEHICLES: DEMOLITION DOOZY!

The LEGO® City Demolition Crew is tearing down old, long abandoned buildings to make room for some new homes and offices, and with the LEGO City Police providing support, nothing can go wrong...right? Ask the Master Hacker!