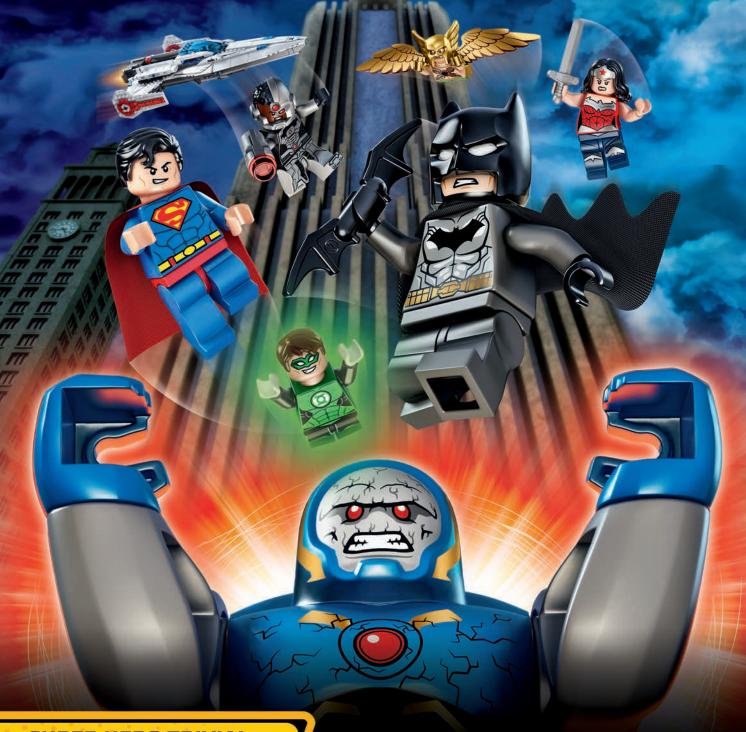

# DESTRUCTION OF DARKSEID!

TM & ©DC Comics

**SUPER HERO TRIVIA!** 

How many of the characters on this page are aliens?

ANSWER: 3. Darkseid, Superman and Hawkman are all aliens.

Find awesome games and action packed DC Superhero comics at

LEGO.com/superheroes