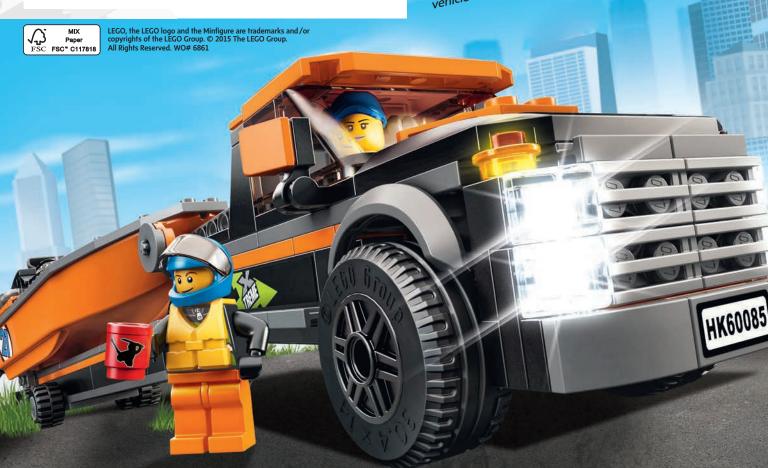

# LEGO® CITY GREAT VEHICLES: DEMOLITION DOOZY!

The LEGO® City Demolition Crew is tearing down old, long abandoned buildings to make room for some new homes and offices, and with the LEGO City Police providing support, nothing can go wrong...right? Ask the Master Hacker!