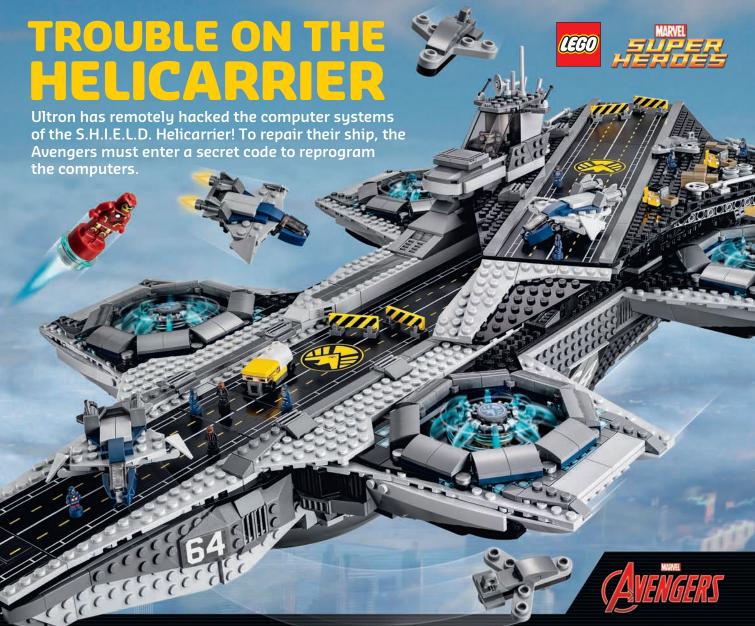

Complete the word search and write down the letters from the intersecting words. Once you have the letters, unscramble them to decipher the secret code. Download a contest entry form at LEGO.com/club Forms and mail it in with your secret code for your chance to win a

76042 S.H.I.E.L.D. Helicarrier LEGO® Set!

All entries must be received by April 15, 2015.

Mail your completed entries to:

**LEGO® S.H.I.E.L.D. Helicarrier Sweepstakes**PO Box 1625 • Enfield, CT 06083-1625

#### **CLUB CODE: SHIELD**

Check out an exclusive behind-the-scenes video with the LEGO® designer who created the S.H.I.E.L.D. Helicarrier!

Discover more high-flying Super Hero adventures at LEGO.com/superheroes