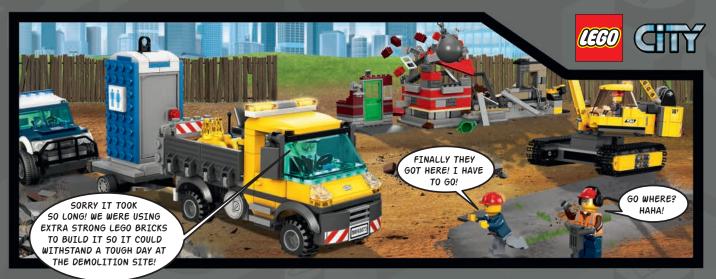

# LEGO® CITY GREAT VEHICLES: DEMOLITION DOOZY!

The LEGO® City Demolition Crew is tearing down old, long abandoned buildings to make room for some new homes and offices, and with the LEGO City Police providing support, nothing can go wrong...right? Ask the Master Hacker!