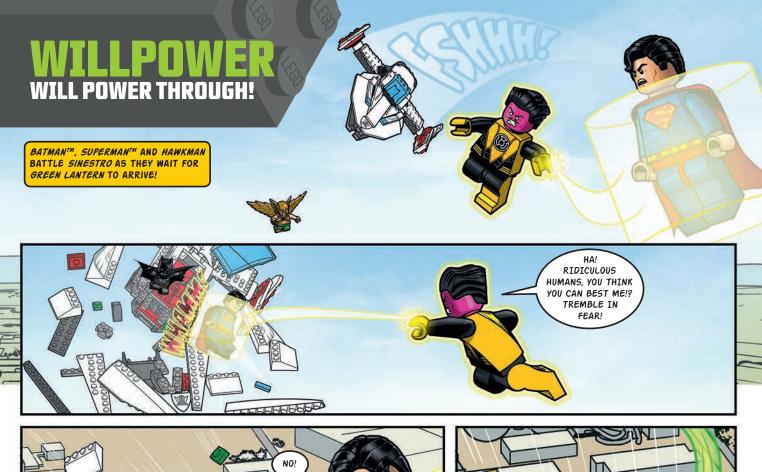

# REBELS UNDER ATTACK!

The Rebels are pinned down by an all-out Empire assault led by the evil Agent Kallus! As the AT-DP™ walker attacks with maximum firepower, an Imperial troop transport arrives carrying even more stormtrooper reinforcements into the battle. How will the heroes get out of this one? Search the sky and you just might find a hint!