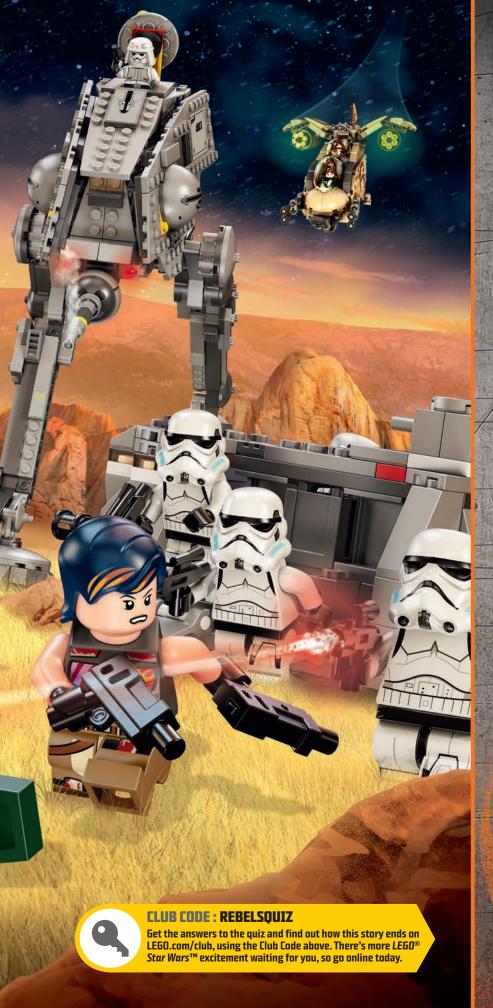

# REBELS UNDER ATTACK!

The Rebels are pinned down by an all-out Empire assault led by the evil Agent Kallus! As the AT-DP™ walker attacks with maximum firepower, an Imperial troop transport arrives carrying even more stormtrooper reinforcements into the battle. How will the heroes get out of this one? Search the sky and you just might find a hint!

# STAR WARS REBELS" TRIVIA QUIZ!

How well do you know the Rebels? Test your knowledge with this galactic quiz, and then go to LEGO.com/club to find out if your answers were correct!

- What planet does Ezra come from?
- Who is the pilot of the Rebels' starship, the Ghost™?
- What is Mandalorian weapons expert Sabine's last name?
- Rebels team member Zeb is a member of what species?
- 5 What vehicle is about to rescue the Rebels?

For more LEGO® Star Wars™ action, go to

LEGO.com/starwars

STAR DEFENDER
Alex W., Georgia

Got an awesome model of your own that you would like to see in Cool Creations? Then send us a photo! Your photo could be chosen for an upcoming issue of LEGO® Club Magazine!