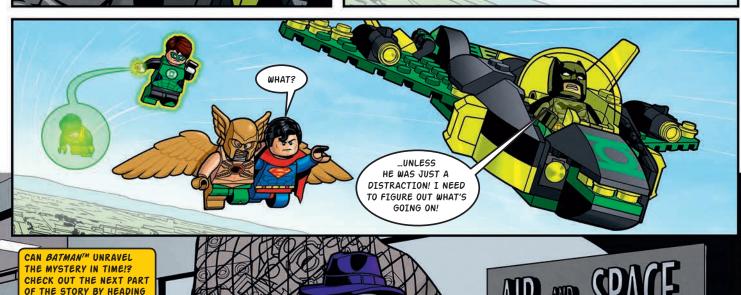

# DESTRUCTION OF DARKSEID!

TM & ©DC Comics

**SUPER HERO TRIVIA!** 

How many of the characters on this page are aliens?

ANSWER: 3. Darkseid, Superman and Hawkman are all aliens.

Find awesome games and action packed DC Superhero comics at