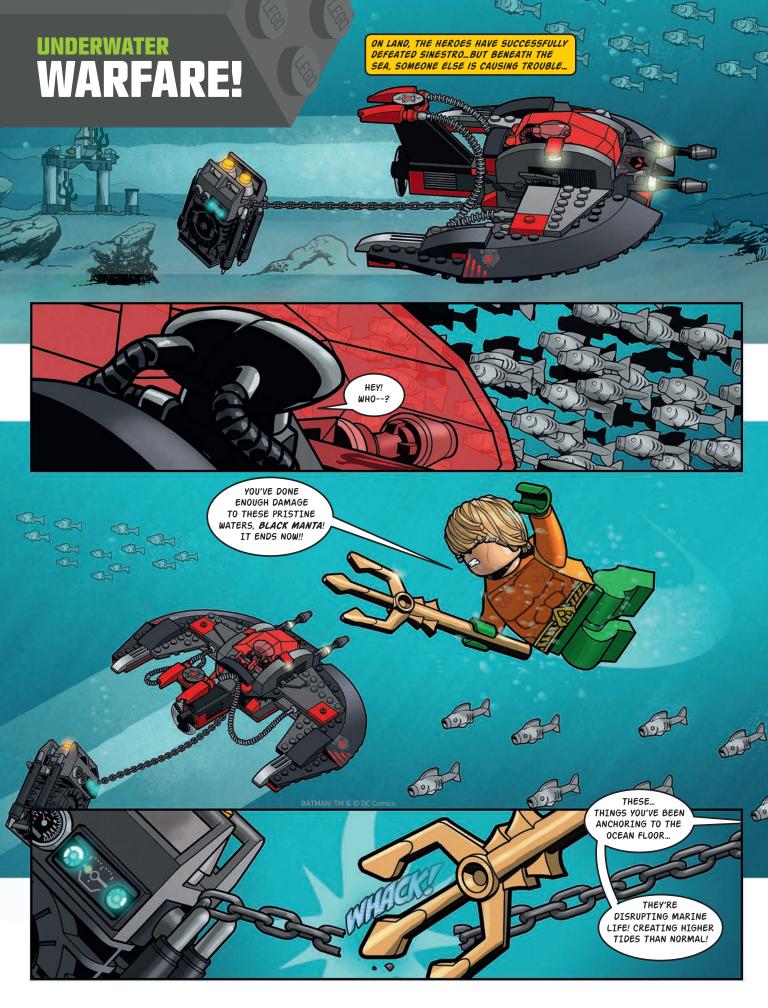

# DESTRUCTION OF DARKSEID!

TM & ©DC Comics

**SUPER HERO TRIVIA!** 

How many of the characters on this page are aliens?

ANSWER: 3. Darkseid, Superman and Hawkman are all aliens.

Find awesome games and action packed DC Superhero comics at