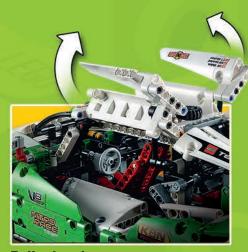

11. 11. 11. 11. 11. 11. 11. 11.

**Gull-wing doors** 

**Opening trunk and hood** 

**V8** engine with moving pistons

Rebuilds into an SUV Racer

LEGO® CLUB P.O. BOX 1157 ENFIELD, CT 06083-1157

Change Service Requested Presorted Standard U.S. Postage PAID LEGO Direct