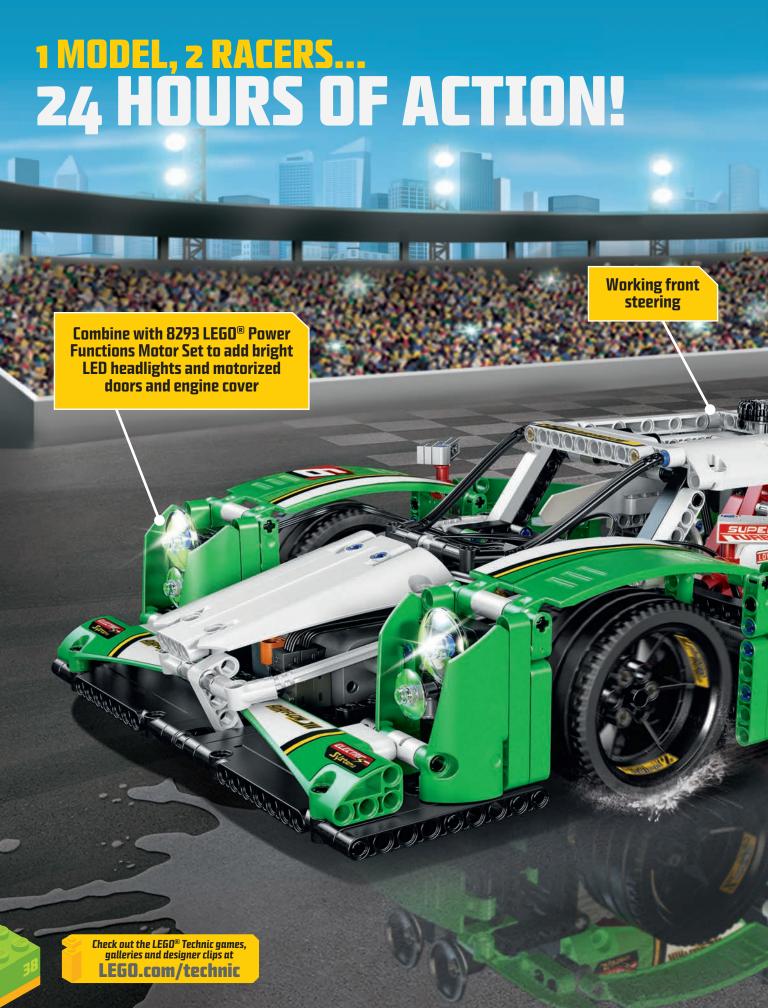

#### Minifigure Madness

How many Minifigures do you have? We have 4,000 on our wall of awesomeness. Trade us for your favorite one, or two, or five...

Independent suspension system

Assemble your own high-speed racing action 24/7 with the new 24 Hours Race Car. Designed with all of the size, working functions and realistic detail that you expect from a LEGO® Technic model, it's ready to race through the day and night. And when the going gets tough, you can rebuild it into a rugged SUV Racer to power over any terrain.

11. 11. 11. 11. 11. 11. 11. 11.

**Gull-wing doors** 

**Opening trunk and hood** 

**V8** engine with moving pistons

Rebuilds into an SUV Racer

LEGO® CLUB P.O. BOX 1157 ENFIELD, CT 06083-1157

Change Service Requested Presorted Standard U.S. Postage PAID LEGO Direct