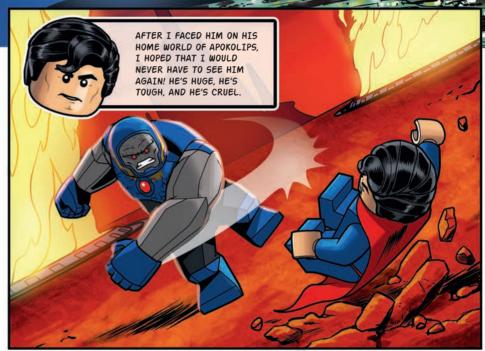

## WORLD'S FINEST... FROZEN!

WHILE ON A COVERT MISSION, HAWKMAN HAS STOPPED RESPONDING! WITH DARKSEID NEARBY, SUPERMAN AND BATMAN SPRING INTO ACTION TO RESCUE HAWKMAN!

IF DARKSEID IS BEHIND ALL THIS, WE HAVE A TOUGH BATTLE AHEAD OF US!