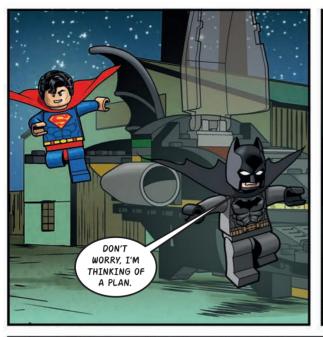

## WORLD'S FINEST... FROZEN!

WHILE ON A COVERT MISSION, HAWKMAN HAS STOPPED RESPONDING! WITH DARKSEID NEARBY, SUPERMAN AND BATMAN SPRING INTO ACTION TO RESCUE HAWKMAN!

IF DARKSEID IS BEHIND ALL THIS, WE HAVE A TOUGH BATTLE AHEAD OF US!