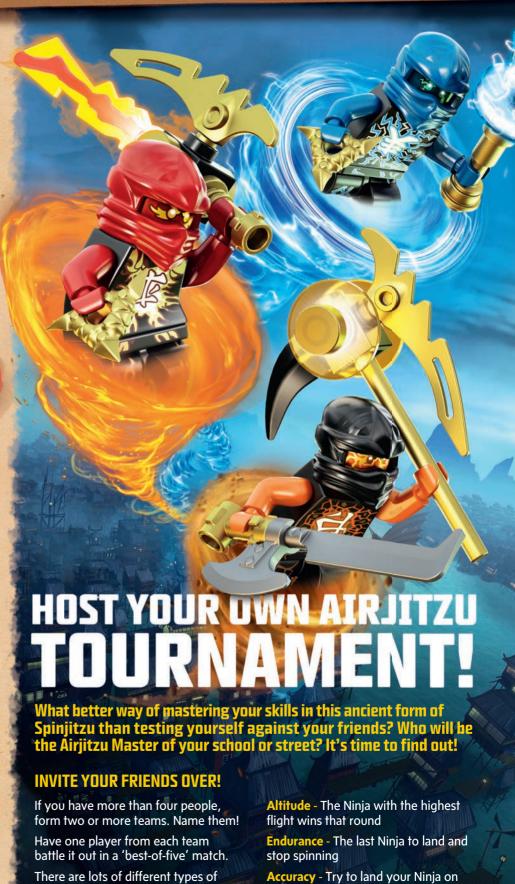

# LEARN THE ANCIENT AND FORGOTTEN ART OF AIRJITZU!

The threat of Morro and his ghost warriors drives the Ninjas to seek out old, mysterious powers — a form of Spinjitzu so potent it defies gravity itself! The Ninjas must learn new skills... and so must you!

- Choose your enemy or target.
- Build the brick handle!
- Place your Ninja in the capsule.
- Twist and lock the capsule to the rotor.
- Pull the rip cord, fast and straight, away from the handle. Don't pull it up, down or off to one side as you'll just slow the rotors.
- Rise into the air to defeat the forces of the evil ghost Ninja!

a target, nearest Ninja wins

Airjitzu challenges. Try these three: