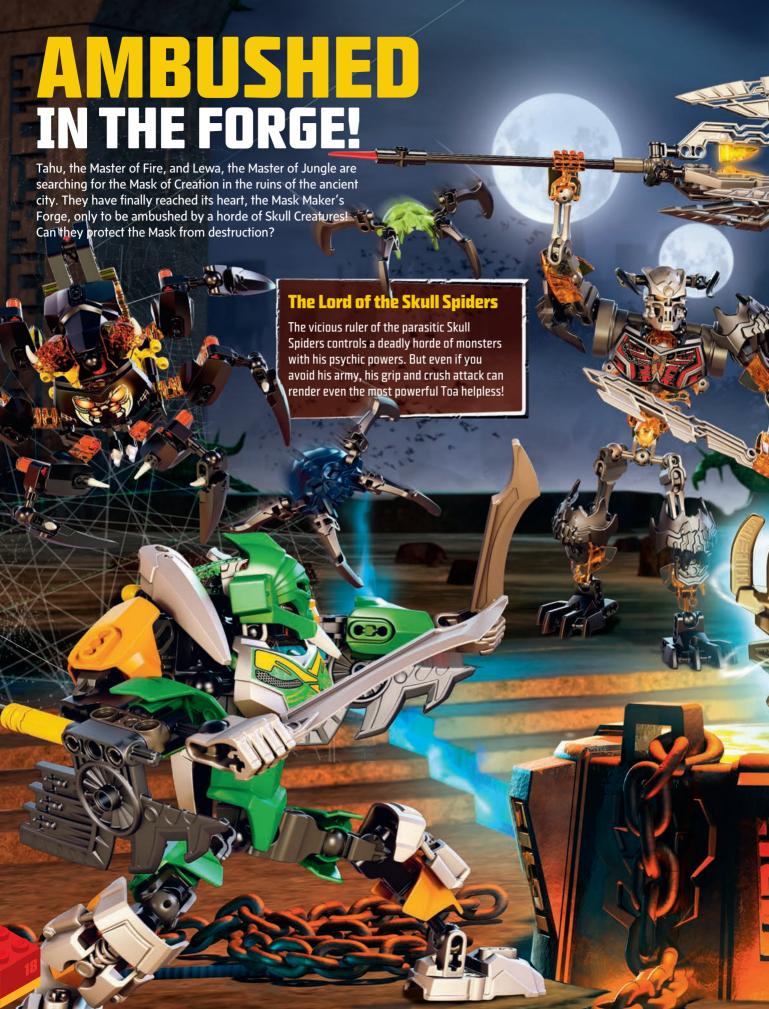

X"!

The Indominus rex<sup>™</sup> has broken out of its enclosure and is running loose in Jurassic World! It's up to Owen to track the hybrid dino down, but he can't do it alone. That's why he's brought in his trained Raptor pack to help him out! Pick a path

across the island, but beware, because only one route leads to the Indominus rex. Can you figure out which of the three will get there to save the medical truck? If you need help, you'll find the solution at the bottom of page 36!





## COMBO BUILD BRAWL!



Today's challenge: Build a Submarine!

I ADDED A BIG THRUSTER IN THE BACK! THIS IS A SUBMARINE SO NO WE'VE GOT GENUINE SCREEN DOORS WINGS, RIGHT? ON OUR SUBMARINE AS YOU CAN SEE, OUR DESIGN IS SUPERIOR. PLUS WINDOWS AND AN EXCELLENT COLOR SCHEME IF I DO SAY SO MYSELF.













# LEARN THE ANCIENT AND FORGOTTEN ART OF AIRJITZU!

The threat of Morro and his ghost warriors drives the Ninjas to seek out old, mysterious powers — a form of Spinjitzu so potent it defies gravity itself! The Ninjas must learn new skills... and so must you!



- Choose your enemy or target.
- Build the brick handle!
- Place your Ninja in the capsule.
- Twist and lock the capsule to the rotor.
- Pull the rip cord, fast and straight, away from the handle. Don't pull it up, down or off to one side as you'll just slow the rotors.
- Rise into the air to defeat the forces of the evil ghost Ninja!



a target, nearest Ninja wins

Airjitzu challenges. Try these three:





# ENTER FOR YOUR CHANCE TO WIN!

Create the ultimate Airjitzu
Tournament Trophy and you could
win one of five RONIN R.E.X