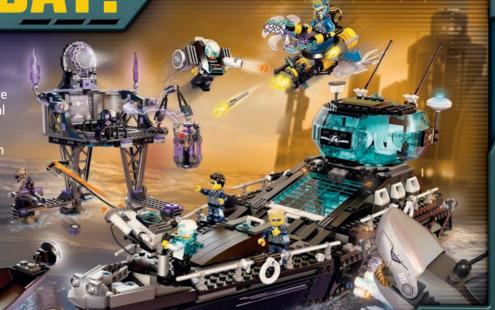

# THE BATTLE OF THE BAY!

AntiMatter and his gang of supervillains have kidnapped Solomon Blaze and are holding him captive in a secret location! The Ultra Agents are hot on their heels and about to reveal AntiMatter's Portal Hideout...

Jack Fury has just sent a transmission reporting on their progress, but it's been corrupted by Terabyte. Can you figure out what's happening?

## +++ AGENT FURY TO ULTRA AGENTS HQ +++

+++ STATUS REPORT +++

We will be towards with the Ocean HQ but they just will be into a will be with the Ocean HQ but they just will be into a will be with the Ocean HQ but they just will be into a will be with the Ocean HQ but they just will be into a will be with the Ocean HQ but they just will be will be with the Ocean HQ but they just will be will be

We circled the bay with with the but there was with the but there was with the but there was with the but the but there was with the but the but there was with the but the bu

Instantly we were with the best of the Hideout's with the Hideout's with Hideout's with the Hideout's with the Hideout's with the Chief with the Hideout's with the Hide

"Back off, or my old 'friend' goes into "AntiMalter "AntiMatter "Back off, or my old 'friend' goes into "Back off, or my old '

+++ TRANSMISSION TERMINATED +++

#### **CLUB CODE: HIDEOUT**

To restore this message and discover the conclusion, go to LEGO.com/club and use the Club Code above.

AGENT

- Take a picture of your build
- Go online to **LEGO.com/club** and look for the image of the BIG BOX
- Follow the instructions in the article to submit your entry