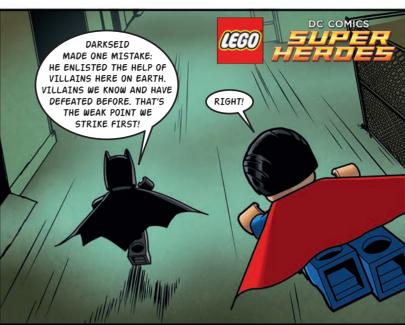

## WORLD'S FINEST... FROZEN!

WHILE ON A COVERT MISSION, HAWKMAN HAS STOPPED RESPONDING! WITH DARKSEID NEARBY, SUPERMAN AND BATMAN SPRING INTO ACTION TO RESCUE HAWKMAN!

IF DARKSEID IS BEHIND ALL THIS, WE HAVE A TOUGH BATTLE AHEAD OF US!