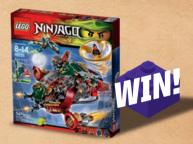

# ENTER FOR YOUR CHANCE TO WIN!

Create the ultimate Airjitzu
Tournament Trophy and you could
win one of five RONIN R.E.X. sets!

Your tournament will need a trophy for the winner and we want you to create it! Build a prize worthy of the champion using your LEGO® collection – the more awesome and imaginative the better. The five top models will win a Ronin R.E.X. and the winners will be featured with their models in an upcoming Cool Creations later in the year!

#### How to enter:

- Build your model using LEGO pieces.
- Go to **LEGO.com/club**, click on 'Parents' in the top menu, and open the 'Forms' article.
- Ask a parent or guardian to print out, complete and sign the submission form, and then either scan or take a clear picture of the form.
- E-mail the form along with the photo of your model to **USClubContests@LEGO.com** with 'NINJAGO™ Trophy Challenge' in the subject line.

All entries must be received by August 15, 2015

No purchase necessary. Many will enter, few will win. Void where prohibited. Open to US residents only. Terms and Conditions may be found online with submission form.