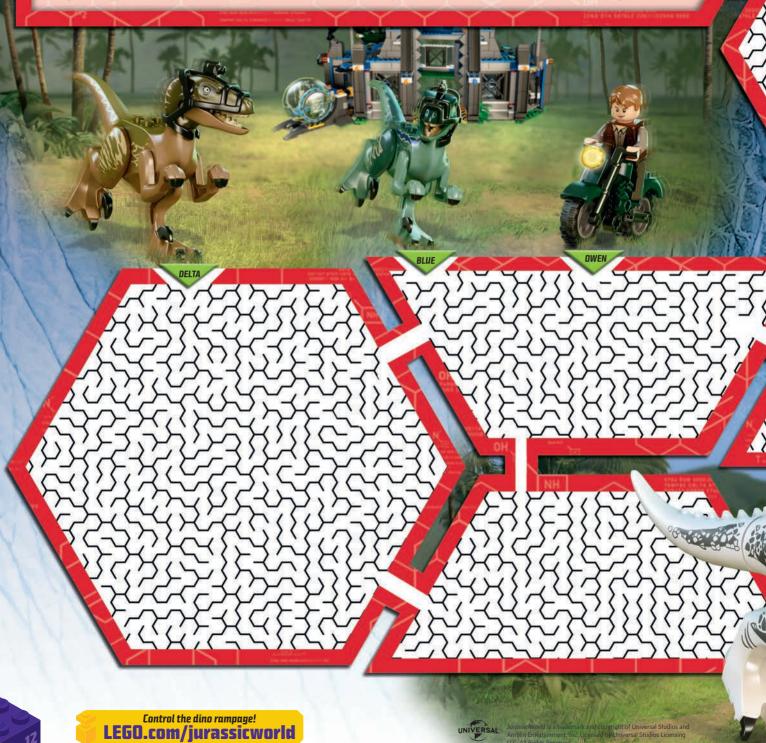

# INPURSUIT OF INDOMINUS REX"!

The Indominus rex<sup>™</sup> has broken out of its enclosure and is running loose in Jurassic World! It's up to Owen to track the hybrid dino down, but he can't do it alone. That's why he's brought in his trained Raptor pack to help him out! Pick a path

across the island, but beware, because only one route leads to the Indominus rex. Can you figure out which of the three will get there to save the medical truck? If you need help, you'll find the solution at the bottom of page 36!