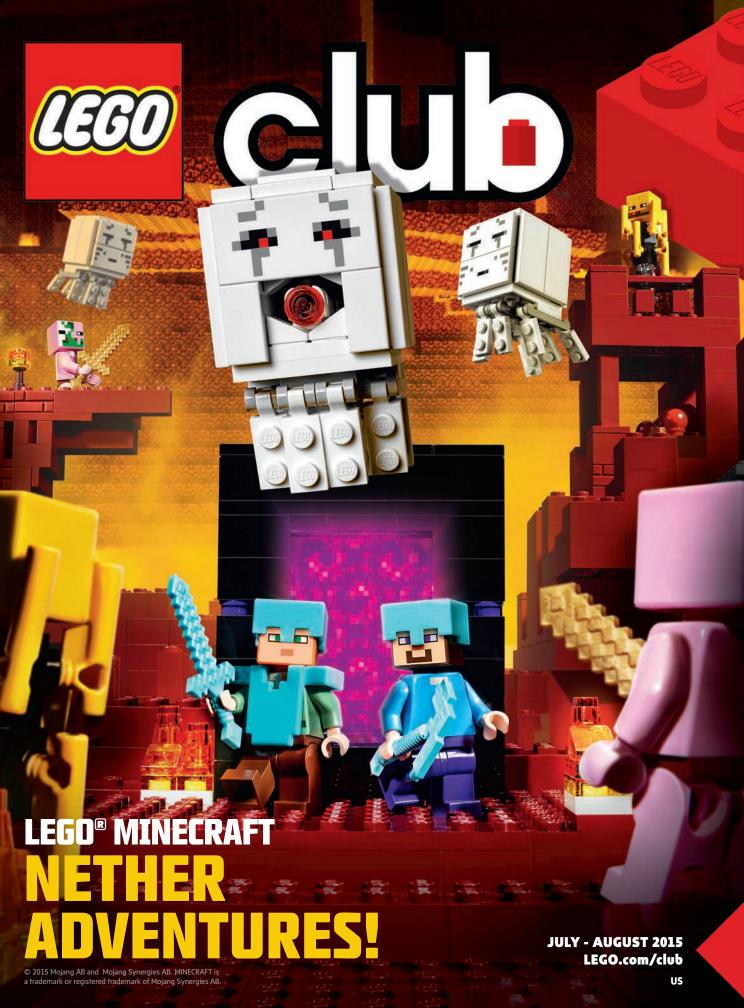

CEGO FAIRECHREY

Hey, LEGO® Minecraft™ fans! Travellers to the Nether Fortress have to look out for the Zombie Pigmen, and now all you need to do to look like one is go online!

Zombie Pigmen live in the Nether. They move slowly, unless they are angry, in which case they can be very fast. Zombie Pigmen can knock down wooden doors, but not iron ones, and are immune to fire and lava damage.

### **CLUB CODE: MASK**

Download your own Zombie Pigman mask at LEGO.com/club and use this Club Code.

© 2015 Mojang AB and Mojang Synergies AB. MINECRAFT is a trademark or registered trademark of Mojang Synergies AB.

#### **GHAST**

Huge, floating mobs that can shoot explosive fireballs. Ghasts are only found in The Nether and make noises that sound like a baby or a cat. Their eyes turn red when attacking.