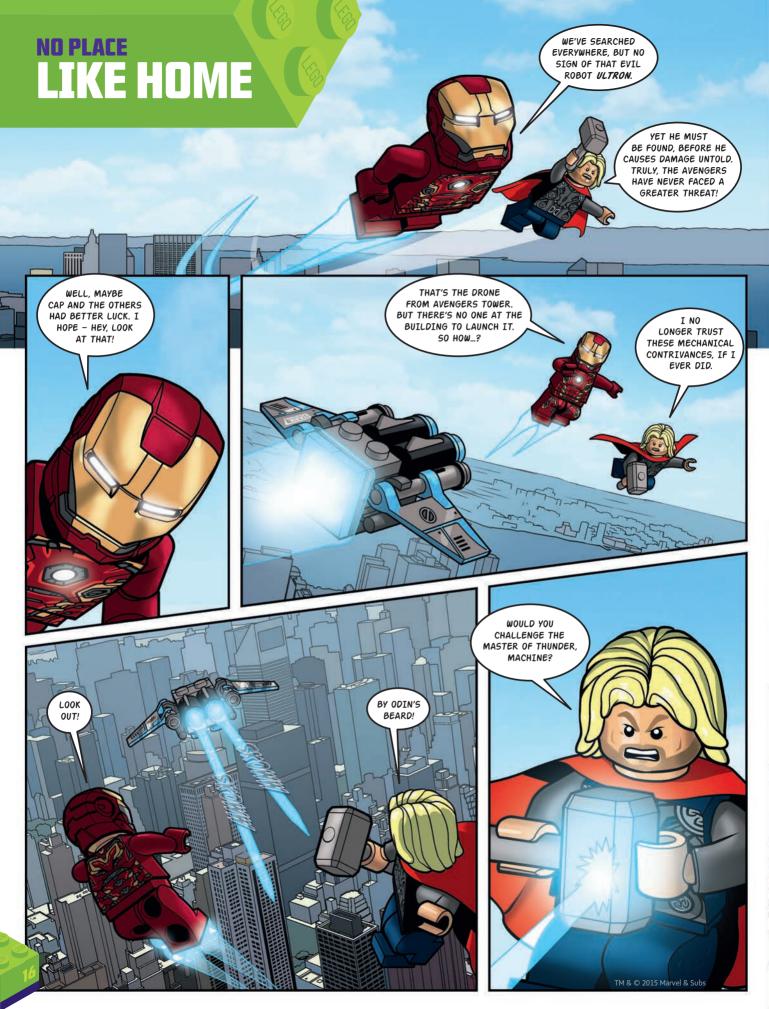

S REX"!

The Indominus rex<sup>™</sup> has broken out of its enclosure and is running loose in Jurassic World! It's up to Owen to track the hybrid dino down, but he can't do it alone. That's why he's brought in his trained Raptor pack to help him out! Pick a path

across the island, but beware, because only one route leads to the Indominus rex. Can you figure out which of the three will get there to save the medical truck? If you need help, you'll find the solution at the bottom of page 36!





## COMBO BUILD BRAWL!



Today's challenge: Build a Submarine!

I ADDED A BIG THRUSTER IN THE BACK! THIS IS A SUBMARINE SO NO WE'VE GOT GENUINE SCREEN DOORS WINGS, RIGHT? ON OUR SUBMARINE AS YOU CAN SEE, OUR DESIGN IS SUPERIOR. PLUS WINDOWS AND AN EXCELLENT COLOR SCHEME IF I DO SAY SO MYSELF.













# LEARN THE ANCIENT AND FORGOTTEN ART OF AIRJITZU!

The threat of Morro and his ghost warriors drives the Ninjas to seek out old, mysterious powers — a form of Spinjitzu so potent it defies gravity itself! The Ninjas must learn new skills... and so must you!



- Choose your enemy or target.
- Build the brick handle!
- Place your Ninja in the capsule.
- Twist and lock the capsule to the rotor.
- Pull the rip cord, fast and straight, away from the handle. Don't pull it up, down or off to one side as you'll just slow the rotors.
- Rise into the air to defeat the forces of the evil ghost Ninja!



a target, nearest Ninja wins

Airjitzu challenges. Try these three:





# ENTER FOR YOUR CHANCE TO WIN!

Create the ultimate Airjitzu
Tournament Trophy and you could
win one of five RONIN R