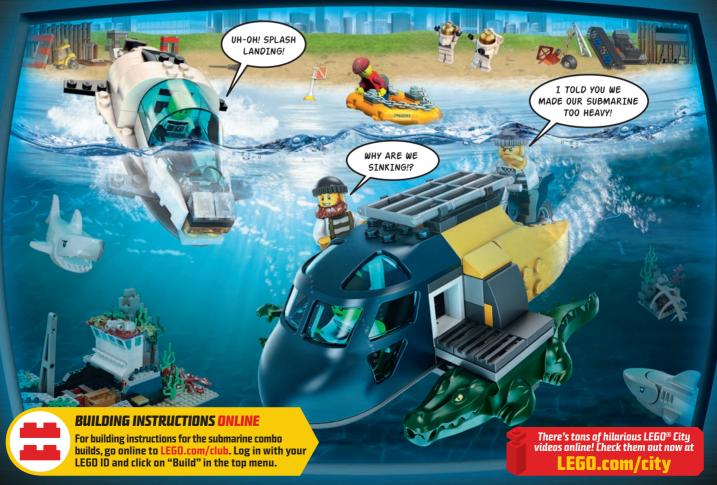

## COMBO BUILD BRAWL!

Today's challenge: Build a Submarine!

I ADDED A BIG THRUSTER IN THE BACK! THIS IS A SUBMARINE SO NO WE'VE GOT GENUINE SCREEN DOORS WINGS, RIGHT? ON OUR SUBMARINE AS YOU CAN SEE, OUR DESIGN IS SUPERIOR. PLUS WINDOWS AND AN EXCELLENT COLOR SCHEME IF I DO SAY SO MYSELF.