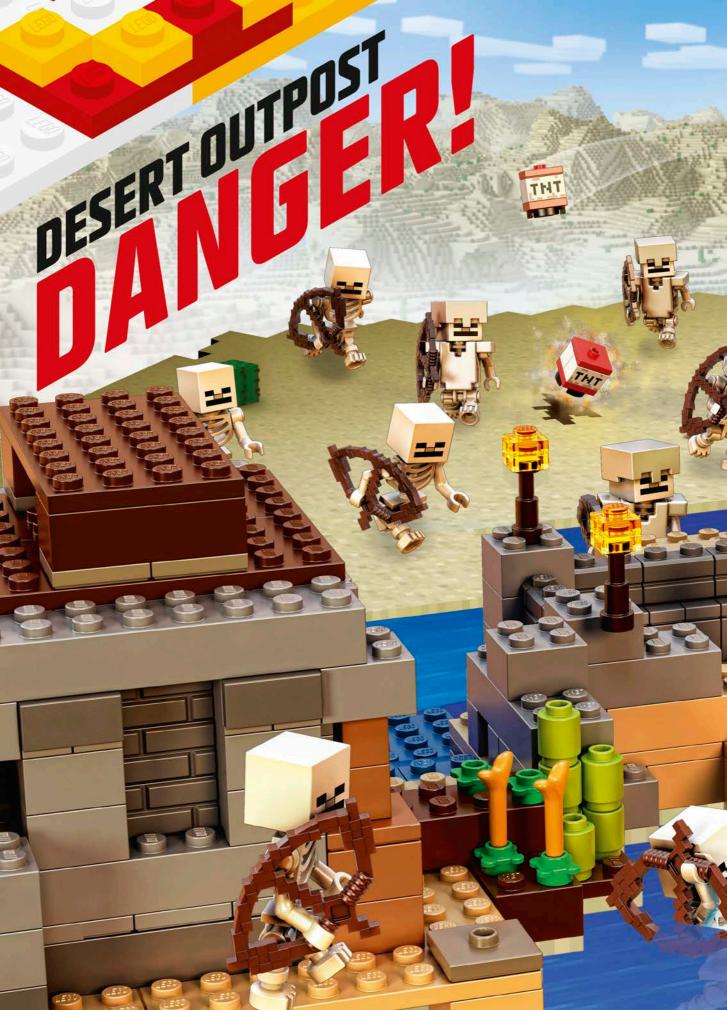

## KNOW THE NETHER!

The Nether is a creepy and mysterious dimension that you can reach only through portals from the Overworld. Check out these other unusual facts about this strange dimension!

- 1 The Nether has no day or night cycle
- There is no naturally occurring light in The Nether; all light sources come from fire, lava, portals, and glowstone.
- B Lava flows faster in The Nether
- There is no water in The Nether except for in cauldrons.