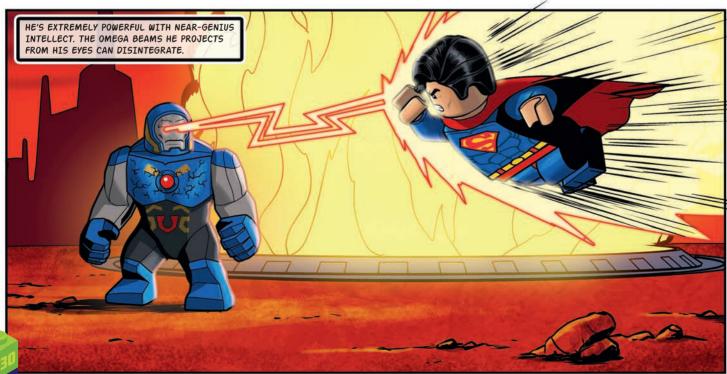

## WORLD'S FINEST... FROZEN!

WHILE ON A COVERT MISSION, HAWKMAN HAS STOPPED RESPONDING! WITH DARKSEID NEARBY, SUPERMAN AND BATMAN SPRING INTO ACTION TO RESCUE HAWKMAN!

IF DARKSEID IS BEHIND ALL THIS, WE HAVE A TOUGH BATTLE AHEAD OF US!