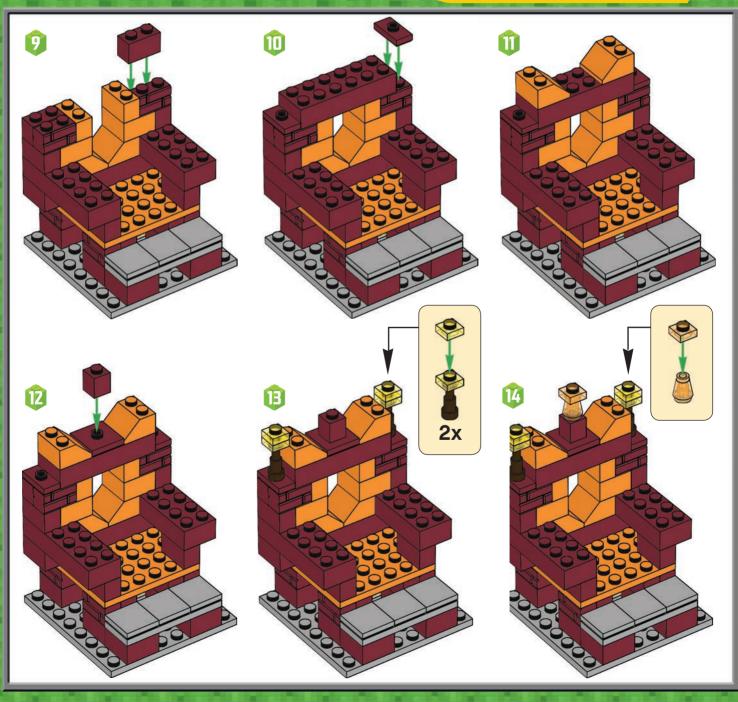

## KNOW THE NETHER!

The Nether is a creepy and mysterious dimension that you can reach only through portals from the Overworld. Check out these other unusual facts about this strange dimension!

- 1 The Nether has no day or night cycle
- There is no naturally occurring light in The Nether; all light sources come from fire, lava, portals, and glowstone.
- B Lava flows faster in The Nether
- There is no water in The Nether except for in cauldrons.