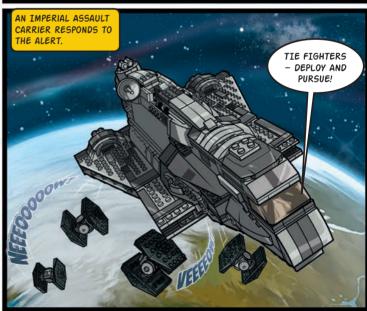

ADSHOW

Cincinnati, OH - July 4-19 - Kenwood Towne Center Birmingham, AL - August 22-September 6 -Riverchase Galleria

## LEGOLAND CA CLUB WEEKEND

September 5-6

## CLUB MEETINGS AT LEGO BRAND **RETAIL STORES**

July 18 & 25, August 15 & 22 register at your local store - limited space available.

## PREHISTORIC PICNIC













## KNOW THE NETHER!

The Nether is a creepy and mysterious dimension that you can reach only through portals from the Overworld. Check out these other unusual facts about this strange dimension!

- 1 The Nether has no day or night cycle
- There is no naturally occurring light in The Nether; all light sources come from fire, lava, portals, and glowstone.
- B Lava flows faster in The Nether
- There is no water in The Nether except for in cauldrons.





















### **CLUB CODE: OUTRUN**

See the rest of this story play out online. Visit **LEGO.com/club** and use this Club Code.



See the Naboo Starfighter in action in the first episode of LEGO® Star Wars™ Droid Tales, premiering July 6th on Disney XD!









# INPURSUIT OF INDOMINUS REX"!

The Indominus rex<sup>™</sup> has broken out of its enclosure and is running loose in Jurassic World! It's up to Owen to track the hybrid dino down, but he can't do it alone. That's why he's brought in his trained Raptor pack to help him out! Pick a path

across the island, but beware, because only one route leads to the Indominus rex. Can you figure out which of the three will get there to save the medical truck? If you need help, you'll find the solution at the bottom of page 36!





## COMBO BUILD