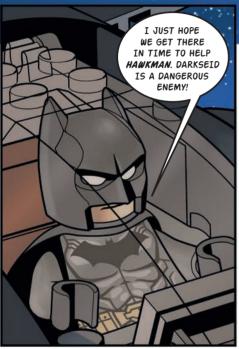

## WORLD'S FINEST... FROZEN!

WHILE ON A COVERT MISSION, HAWKMAN HAS STOPPED RESPONDING! WITH DARKSEID NEARBY, SUPERMAN AND BATMAN SPRING INTO ACTION TO RESCUE HAWKMAN!

IF DARKSEID IS BEHIND ALL THIS, WE HAVE A TOUGH BATTLE AHEAD OF US!