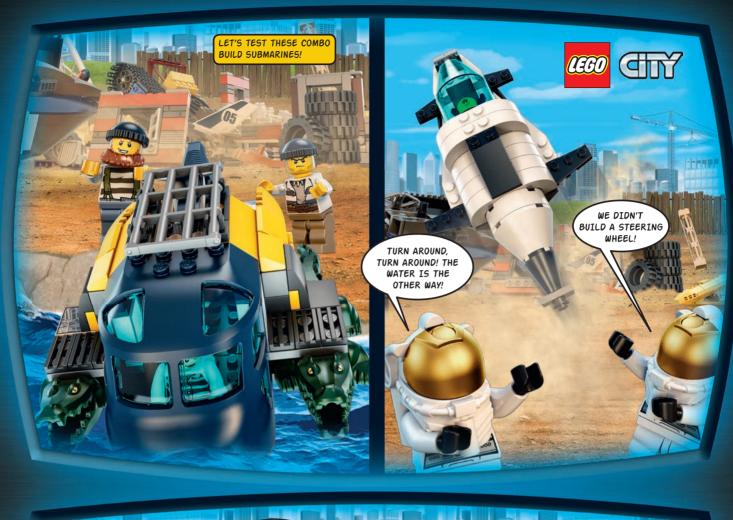

## COMBO BUILD BRAWL!

Today's challenge: Build a Submarine!

I ADDED A BIG THRUSTER IN THE BACK! THIS IS A SUBMARINE SO NO WE'VE GOT GENUINE SCREEN DOORS WINGS, RIGHT? ON OUR SUBMARINE AS YOU CAN SEE, OUR DESIGN IS SUPERIOR. PLUS WINDOWS AND AN EXCELLENT COLOR SCHEME IF I DO SAY SO MYSELF.