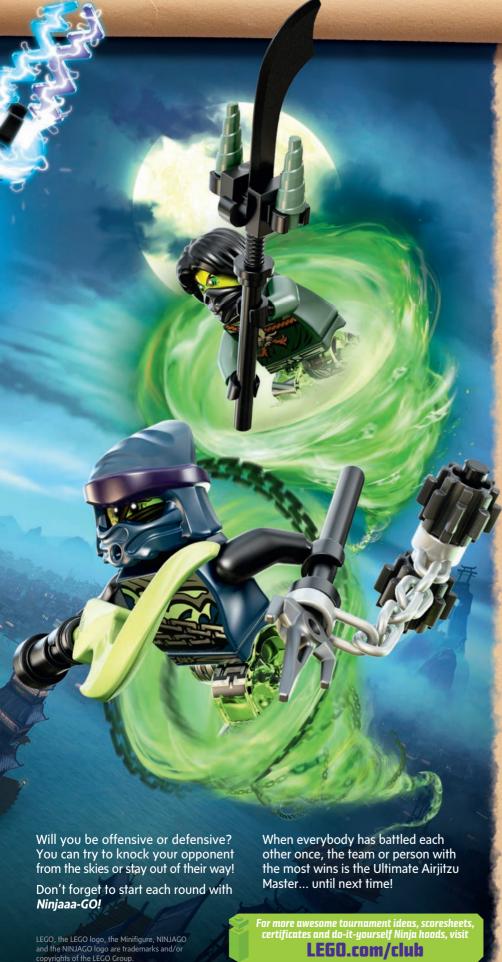

# LEARN THE ANCIENT AND FORGOTTEN ART OF AIRJITZU!

The threat of Morro and his ghost warriors drives the Ninjas to seek out old, mysterious powers — a form of Spinjitzu so potent it defies gravity itself! The Ninjas must learn new skills... and so must you!

- Choose your enemy or target.
- Build the brick handle!
- Place your Ninja in the capsule.
- Twist and lock the capsule to the rotor.
- Pull the rip cord, fast and straight, away from the handle. Don't pull it up, down or off to one side as you'll just slow the rotors.
- Rise into the air to defeat the forces of the evil ghost Ninja!

a target, nearest Ninja wins

Airjitzu challenges. Try these three: