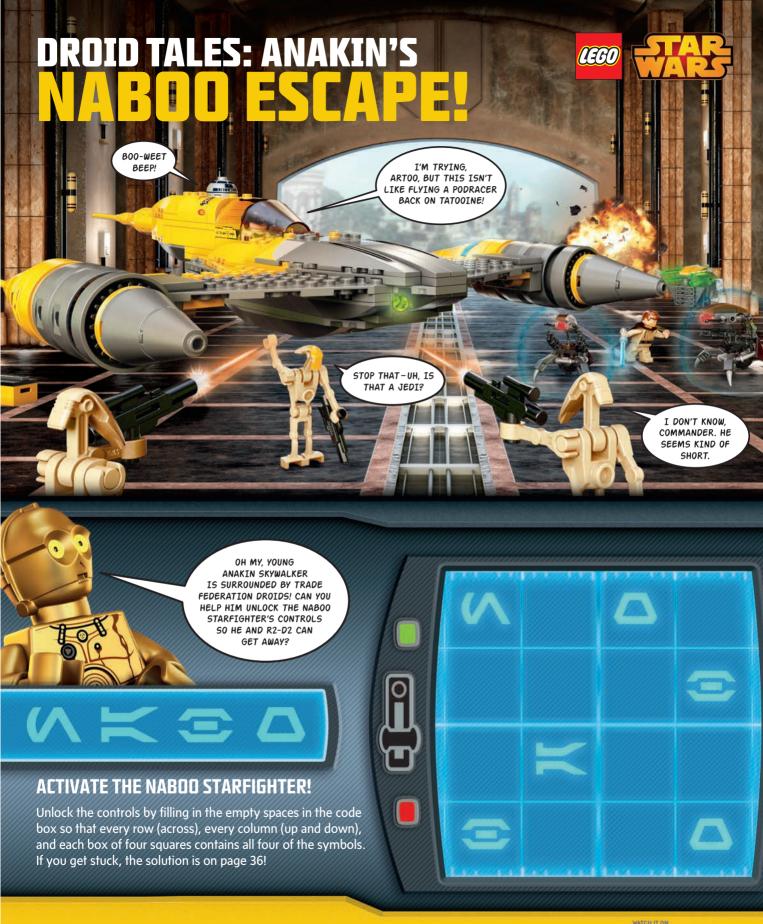

### **CLUB CODE: OUTRUN**

See the rest of this story play out online. Visit **LEGO.com/club** and use this Club Code.

See the Naboo Starfighter in action in the first episode of LEGO® Star Wars™ Droid Tales, premiering July 6th on Disney XD!