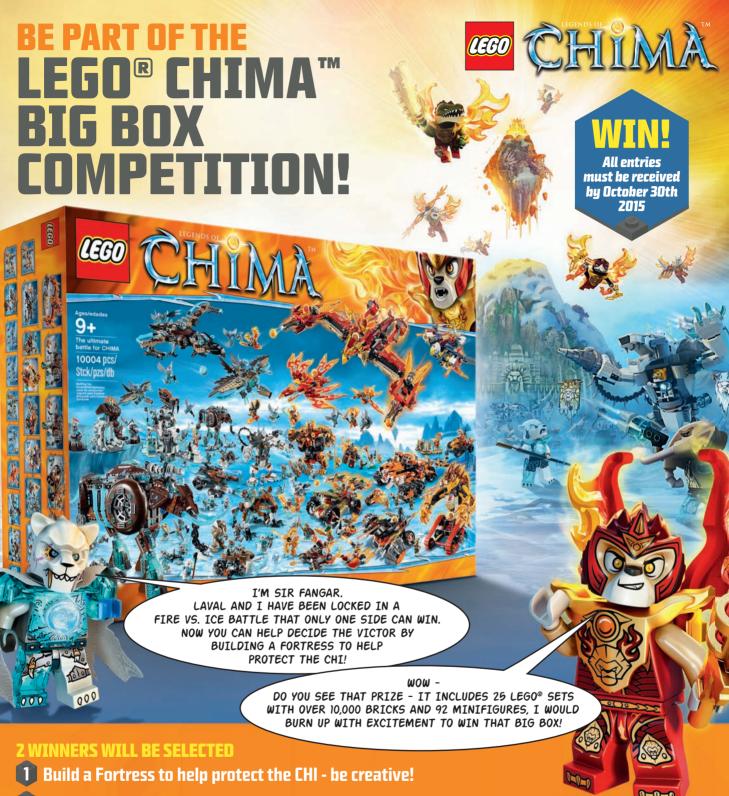

#### **CLUB CODE: HIDEOUT**

To restore this message and discover the conclusion, go to LEGO.com/club and use the Club Code above.

AGENT

- Take a picture of your build
- Go online to **LEGO.com/club** and look for the image of the BIG BOX
- Follow the instructions in the article to submit your entry

EXTRA BONUS - EXCLUSIVE online LEGO® CHIMA COMIC just for entering!

prohibited. Terms and Conditions may be found online with the submission form. Contest is open to US and Canadian Club members (excluding Quebec residents). 2 winners will be chosen. This competition is limited to online submissions. Only digital entries will be accepted.