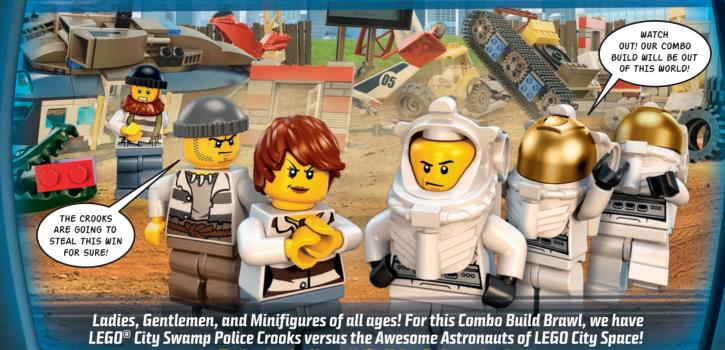

# **CLUB CODE: OUTRUN**

See the rest of this story play out online. Visit **LEGO.com/club** and use this Club Code.



See the Naboo Starfighter in action in the first episode of LEGO® Star Wars™ Droid Tales, premiering July 6th on Disney XD!









# INPURSUIT OF INDOMINUS REX"!

The Indominus rex<sup>™</sup> has broken out of its enclosure and is running loose in Jurassic World! It's up to Owen to track the hybrid dino down, but he can't do it alone. That's why he's brought in his trained Raptor pack to help him out! Pick a path

across the island, but beware, because only one route leads to the Indominus rex. Can you figure out which of the three will get there to save the medical truck? If you need help, you'll find the solution at the bottom of page 36!





## COMBO BUILD BRAWL!



Today's challenge: Build a Submarine!

I ADDED A BIG THRUSTER IN THE BACK! THIS IS A SUBMARINE SO NO WE'VE GOT GENUINE SCREEN DOORS WINGS, RIGHT? ON OUR SUBMARINE AS YOU CAN SEE, OUR DESIGN IS SUPERIOR. PLUS WINDOWS AND AN EXCELLENT COLOR SCHEME IF I DO SAY SO MYSELF.













# LEARN THE ANCIENT AND FORGOTTEN ART OF AIRJITZU!

The threat of Morro and his ghost warriors drives the Ninjas to seek out old, mysterious powers — a form of Spinjitzu so potent it defies gravity itself! The Ninjas must learn new skills... and so must you!



- Choose your enemy or target.
- Build the brick handle!
- Place your Ninja in the capsule.
- Twist and lock the capsule to the rotor.
- Pull the rip cord, fast and straight, away from the handle. Don't pull it up, down or off to one side as you'll just