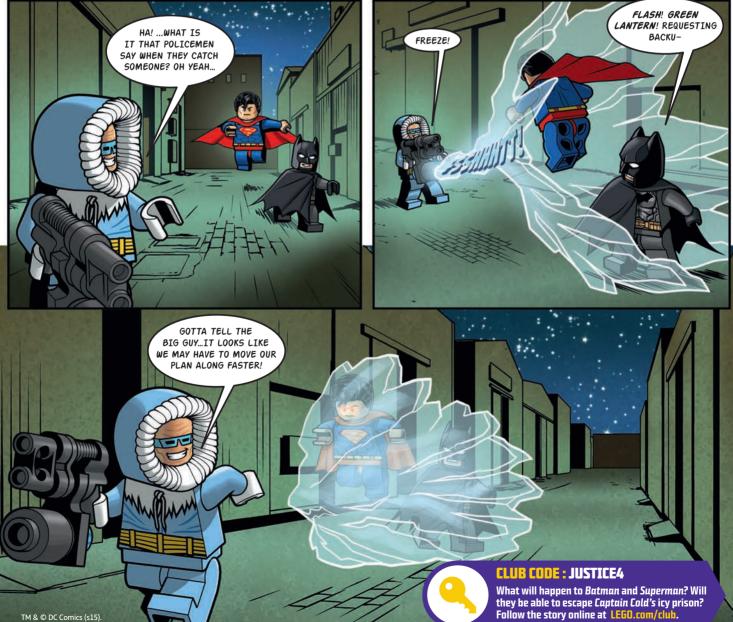

## WORLD'S FINEST... FROZEN!

WHILE ON A COVERT MISSION, HAWKMAN HAS STOPPED RESPONDING! WITH DARKSEID NEARBY, SUPERMAN AND BATMAN SPRING INTO ACTION TO RESCUE HAWKMAN!

IF DARKSEID IS BEHIND ALL THIS, WE HAVE A TOUGH BATTLE AHEAD OF US!