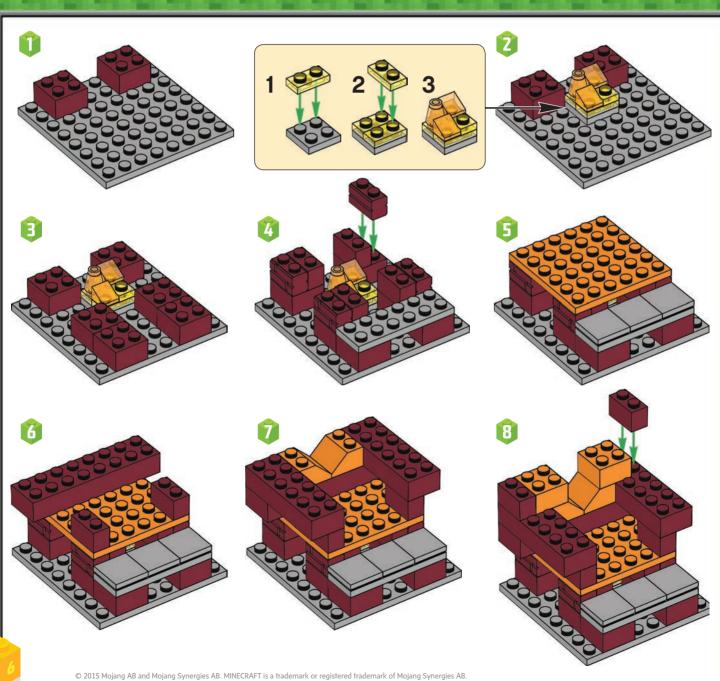

## KNOW THE NETHER!

The Nether is a creepy and mysterious dimension that you can reach only through portals from the Overworld. Check out these other unusual facts about this strange dimension!

- 1 The Nether has no day or night cycle
- There is no naturally occurring light in The Nether; all light sources come from fire, lava, portals, and glowstone.
- B Lava flows faster in The Nether
- There is no water in The Nether except for in cauldrons.