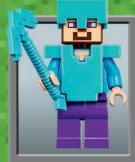

CEGO FAIRECHREY

Hey, LEGO® Minecraft™ fans! Travellers to the Nether Fortress have to look out for the Zombie Pigmen, and now all you need to do to look like one is go online!

Zombie Pigmen live in the Nether. They move slowly, unless they are angry, in which case they can be very fast. Zombie Pigmen can knock down wooden doors, but not iron ones, and are immune to fire and lava damage.

### **CLUB CODE: MASK**

Download your own Zombie Pigman mask at LEGO.com/club and use this Club Code.

© 2015 Mojang AB and Mojang Synergies AB. MINECRAFT is a trademark or registered trademark of Mojang Synergies AB.