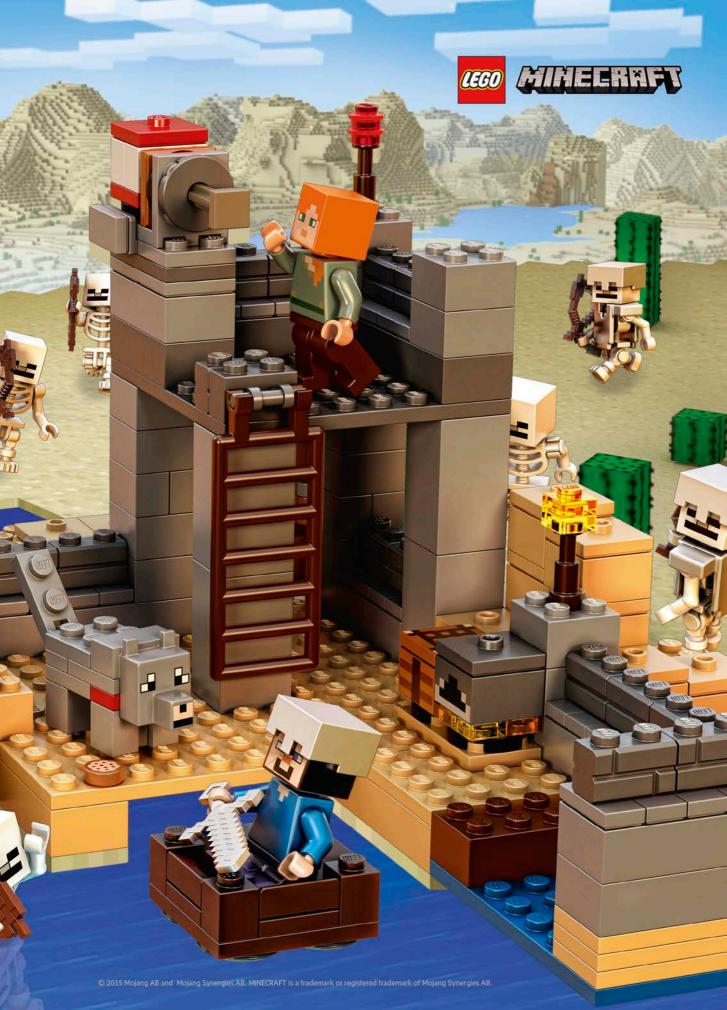

## KNOW THE NETHER!

The Nether is a creepy and mysterious dimension that you can reach only through portals from the Overworld. Check out these other unusual facts about this strange dimension!

- 1 The Nether has no day or night cycle
- There is no naturally occurring light in The Nether; all light sources come from fire, lava, portals, and glowstone.
- B Lava flows faster in The Nether
- There is no water in The Nether except for in cauldrons.