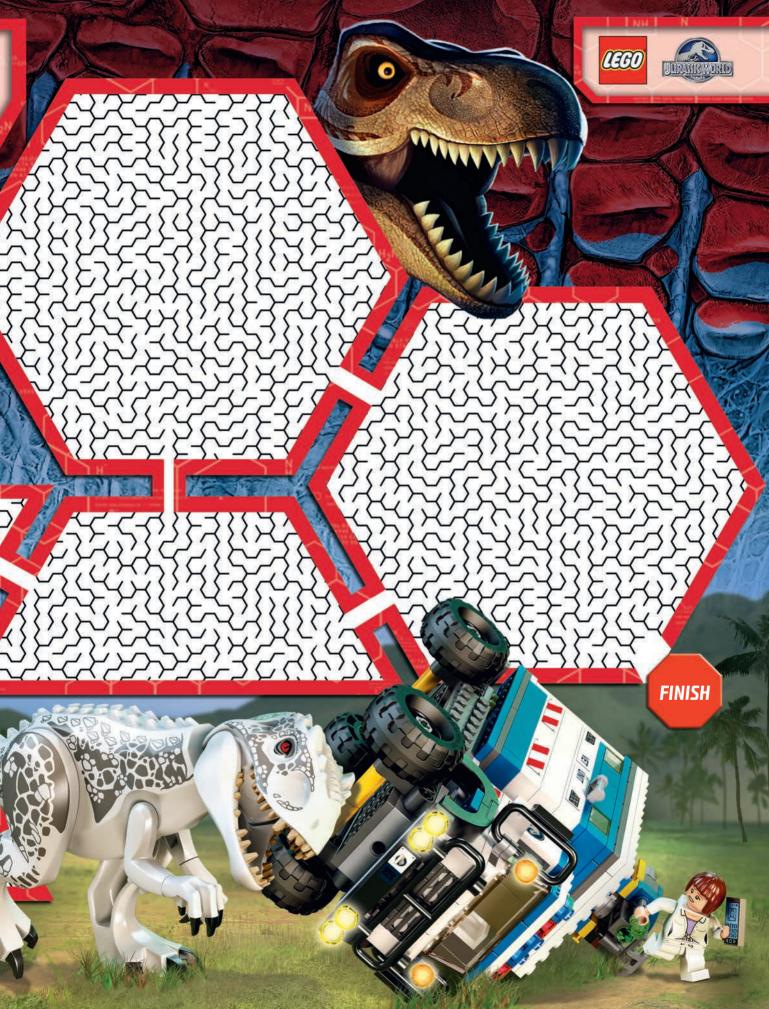

# INPURSUIT OF INDOMINUS REX"!

The Indominus rex<sup>™</sup> has broken out of its enclosure and is running loose in Jurassic World! It's up to Owen to track the hybrid dino down, but he can't do it alone. That's why he's brought in his trained Raptor pack to help him out! Pick a path

across the island, but beware, because only one route leads to the Indominus rex. Can you figure out which of the three will get there to save the medical truck? If you need help, you'll find the solution at the bottom of page 36!