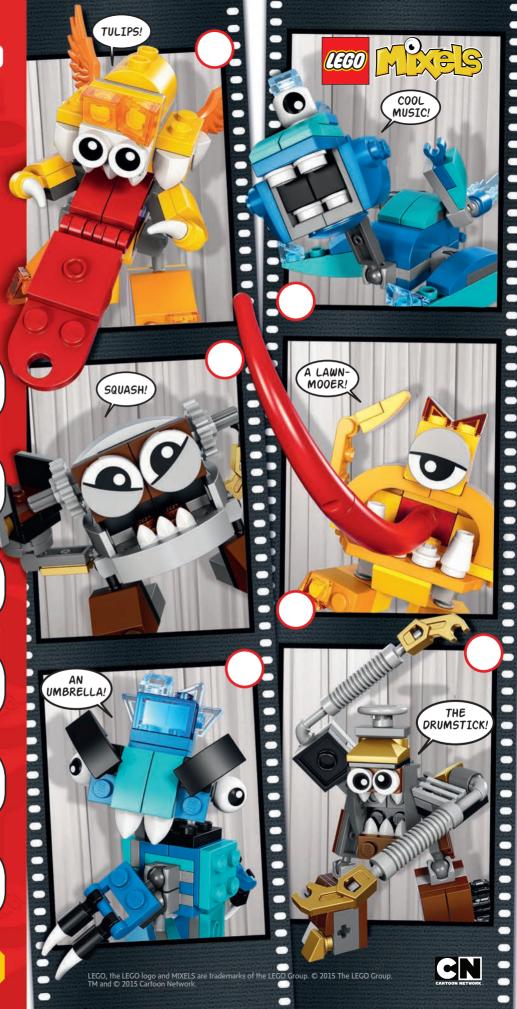

# MIXED UP PUNCHLINES!

## GET TO KNOW THE MIXELS' WACKY SENSE OF HUMOR!

The Mixels love taking funny pictures and telling silly jokes...even though their sense of humor can be a little mixed up! Each Mixel has its own idea of what's funny. See if you can match each joke below to its punchline and the Mixel who told it!

**BONUS:** Which Mixel took the funniest picture?

WHAT'S THE MOST MUSICAL PART OF A TURKEY?

2

WHAT'S AN ELEPHANT'S FAVORITE VEGETABLE?

3

WHAT GOES UP WHEN RAIN COMES DOWN?

4

WHAT DO YOU GET IF YOU CROSS A FRIDGE AND A STEREO?

5

WHAT DO YOU GET WHEN YOU CROSS A COW AND A LAWNMOWER?

6

WHAT KIND OF FLOWER IS ON YOUR FACE?

For more Mixels madness, check out **LEGO.com/mixels** 