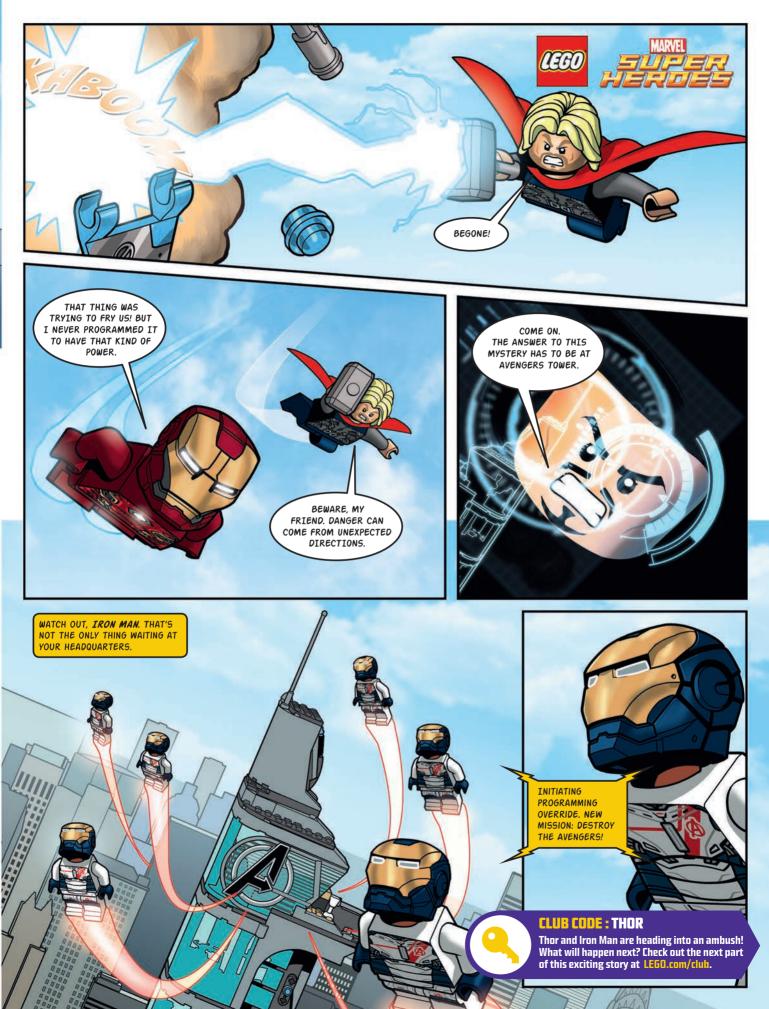

REX"!

The Indominus rex<sup>™</sup> has broken out of its enclosure and is running loose in Jurassic World! It's up to Owen to track the hybrid dino down, but he can't do it alone. That's why he's brought in his trained Raptor pack to help him out! Pick a path

across the island, but beware, because only one route leads to the Indominus rex. Can you figure out which of the three will get there to save the medical truck? If you need help, you'll find the solution at the bottom of page 36!





## COMBO BUILD BRAWL!



Today's challenge: Build a Submarine!

I ADDED A BIG THRUSTER IN THE BACK! THIS IS A SUBMARINE SO NO WE'VE GOT GENUINE SCREEN DOORS WINGS, RIGHT? ON OUR SUBMARINE AS YOU CAN SEE, OUR DESIGN IS SUPERIOR. PLUS WINDOWS AND AN EXCELLENT COLOR SCHEME IF I DO SAY SO MYSELF.













# LEARN THE ANCIENT AND FORGOTTEN ART OF AIRJITZU!

The threat of Morro and his ghost warriors drives the Ninjas to seek out old, mysterious powers — a form of Spinjitzu so potent it defies gravity itself! The Ninjas must learn new skills... and so must you!



- Choose your enemy or target.
- Build the brick handle!
- Place your Ninja in the capsule.
- Twist and lock the capsule to the rotor.
- Pull the rip cord, fast and straight, away from the handle. Don't pull it up, down or off to one side as you'll just slow the rotors.
- Rise into the air to defeat the forces of the evil ghost Ninja!



a target, nearest Ninja wins

Airjitzu challenges. Try these three:





# ENTER FOR YOUR CHANCE TO WIN!

Create the ultimate Airjitzu
Tournament Trophy and you could
win one of five RONIN R.E