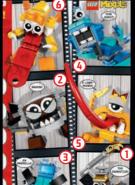

# MIXED UP PUNCHLINES!

## GET TO KNOW THE MIXELS' WACKY SENSE OF HUMOR!

The Mixels love taking funny pictures and telling silly jokes...even though their sense of humor can be a little mixed up! Each Mixel has its own idea of what's funny. See if you can match each joke below to its punchline and the Mixel who told it!

**BONUS:** Which Mixel took the funniest picture?

WHAT'S THE MOST MUSICAL PART OF A TURKEY?

2

WHAT'S AN ELEPHANT'S FAVORITE VEGETABLE?

3

WHAT GOES UP WHEN RAIN COMES DOWN?

4

WHAT DO YOU GET IF YOU CROSS A FRIDGE AND A STEREO?

5

WHAT DO YOU GET WHEN YOU CROSS A COW AND A LAWNMOWER?

6

WHAT KIND OF FLOWER IS ON YOUR FACE?

For more Mixels madness, check out **LEGO.com/mixels** 