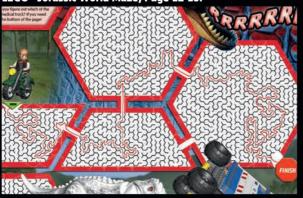

# INPURSUIT OF INDOMINUS REX"!

The Indominus rex<sup>™</sup> has broken out of its enclosure and is running loose in Jurassic World! It's up to Owen to track the hybrid dino down, but he can't do it alone. That's why he's brought in his trained Raptor pack to help him out! Pick a path

across the island, but beware, because only one route leads to the Indominus rex. Can you figure out which of the three will get there to save the medical truck? If you need help, you'll find the solution at the bottom of page 36!