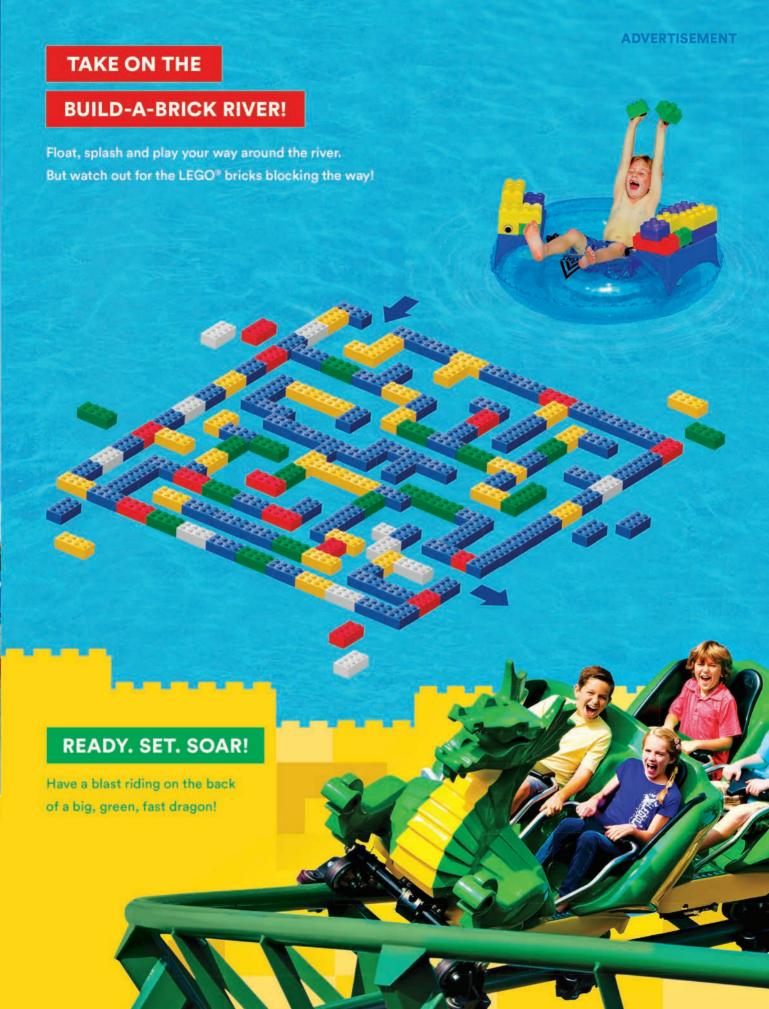

lt ticket. Water Park open seasonally. LEGOLAND Water Park admission must occur on the same day as LEGOLAND Florida admission. Front Gate purchases valid day of purchase only. Offer cannot be applied to already purchased, online ticket sales or combined with any other discounts or offers. No photocopies or facsimiles will be accepted. This ticket does not guarantee entry into the Water Park in case of limited capacity. Entrance is on a first-come, first-served basis. We recommend you arrive early. Additional restrictions may apply. The right of final interpretation resides with LEGOLAND Florida. Not for resale. Offer ends: 9/30/15 PLU CODE: 159918

LEGO, the LEGO logo, the Brick and Knob configurations, the Minifigure and LEGOLAND are trademarks of the LEGO Group. ©2015 The LEGO Group.







## KIDS GO FREE

to LEGOLAND® California Resort or LEGOLAND Florida Resort.

Original coupon good for one free one-day child ticket with purchase of a full-price one-day adult ticket to LEGOLAND® California Resort (LEGOLAND California Resort includes your choice of hopper ticket admission to LEGOLAND Water Park or SEA LIFE® Aquarium) or valid to LEGOLAND Florida Resort. Only one (1) complimentary child ticket per coupon. Offer cannot be applied to pre-purchased discounted tickets or combined with any other discounts or offers. No photocopies or facsimiles are accepted. Additional restrictions may apply. Prices and hours subject to change without notice.

The right of final interpretation resides with LEGOLAND. Not for resale. Expires 9/30/2015. Discount ID 159918

LEGO, the LEGO logo,