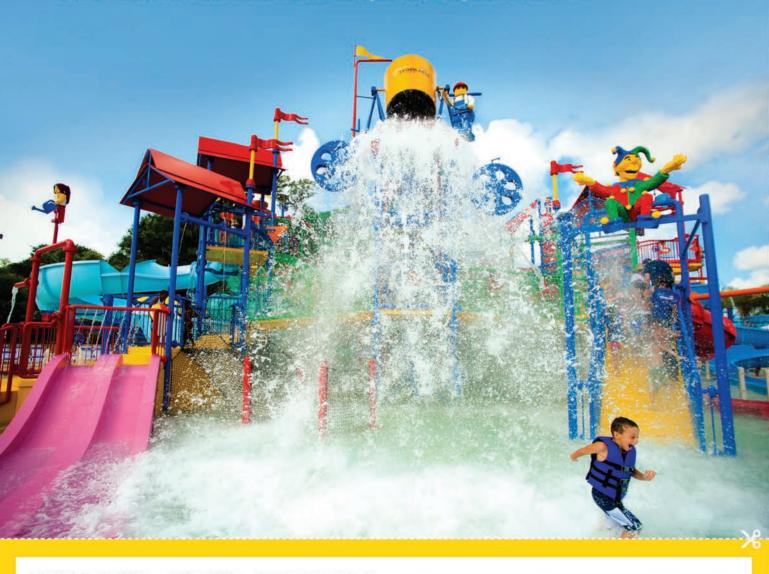

## **BEST SUMMER EVER!**

Splash in the water. Adventure on land. Soar through the sky. Bring on the summer fun!

## **KIDS GO FREE**

to LEGOLAND® Florida Resort or LEGOLAND California Resort

## Check Out Cool Events @ LEGO.COM/LEGOLAND

© 2015 The LEGO Group. Prices, times and schedules subject to change without notice. Visit website for event information.

Coupon valid for one free single-day child admission with the purchase of a full-price, single-day adult admission ticket to either LEGOLAND Florida or LEGOLAND Florida + Water Park or valid to LEGOLAND California Resort (LEGOLAND California Resort includes your choice of hopper ticket admission to LEGOLAND Water Park or SEA LIFE® Aquarium). Only one (1) complimentary child ticket per coupon. Free child ticket type must be the same ticket product as the full-priced adult ticket. Water Park open seasonally. LEGOLAND Water Park admission must occur on the same day as LEGOLAND Florida admission. Front Gate purchases valid day of purchase only. Offer cannot be applied to already purchased, online ticket sales or combined with any other discounts or offers. No photocopies or facsimiles will be accepted. This ticket does not guarantee entry into the Water Park in case of limited capacity. Entrance is on a first-come, first-served basis. We recommend you arrive early. Additional restrictions may apply. The right of final interpretation resides with LEGOLAND Florida. Not for resale. Offer ends: 9/30/15 PLU CODE: 159918