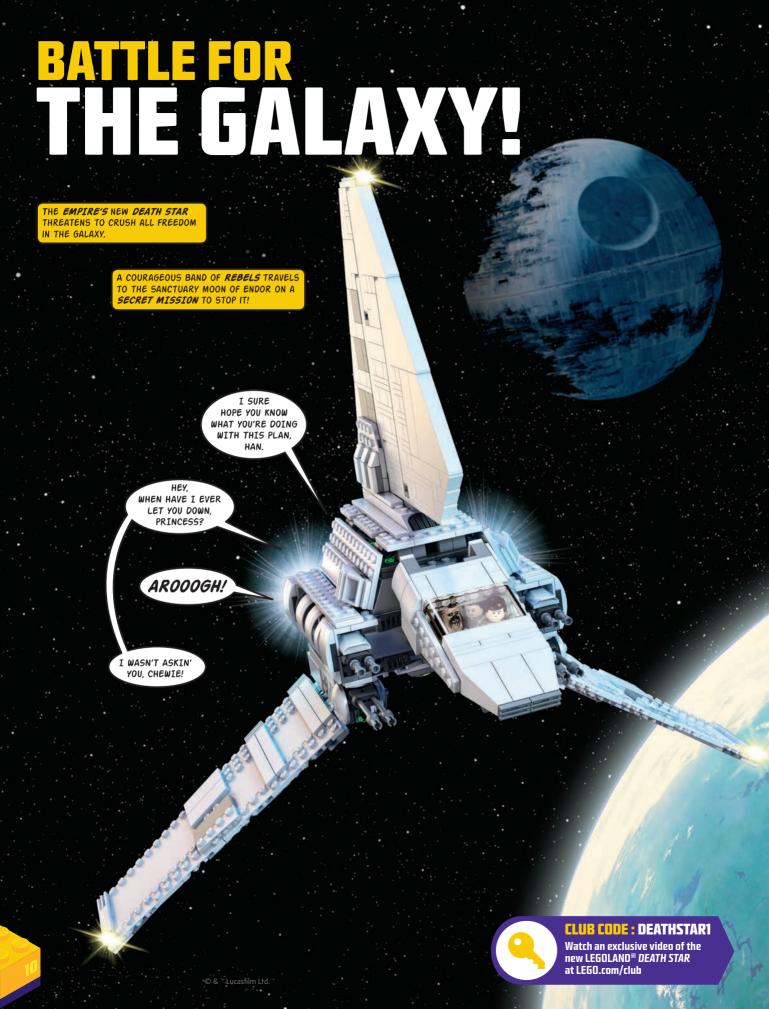

our local store - limited space available.

## PREHISTORIC PICNIC













## KNOW THE NETHER!

The Nether is a creepy and mysterious dimension that you can reach only through portals from the Overworld. Check out these other unusual facts about this strange dimension!

- 1 The Nether has no day or night cycle
- There is no naturally occurring light in The Nether; all light sources come from fire, lava, portals, and glowstone.
- B Lava flows faster in The Nether
- There is no water in The Nether except for in cauldrons.





















### **CLUB CODE: OUTRUN**

See the rest of this story play out online. Visit **LEGO.com/club** and use this Club Code.



See the Naboo Starfighter in action in the first episode of LEGO® Star Wars™ Droid Tales, premiering July 6th on Disney XD!









# INPURSUIT OF INDOMINUS REX"!

The Indominus rex<sup>™</sup> has broken out of its enclosure and is running loose in Jurassic World! It's up to Owen to track the hybrid dino down, but he can't do it alone. That's why he's brought in his trained Raptor pack to help him out! Pick a path

across the island, but beware, because only one route leads to the Indominus rex. Can you figure out which of the three will get there to save the medical truck? If you need help, you'll find the solution at the bottom of page 36!





## COMBO BUILD BRAWL!



Today's challenge: Build a Submarine!

I ADDED A BIG THRUSTER IN THE BACK! THIS IS A SUBMARINE SO NO WE'VE GOT GENUINE SCREEN DOORS WINGS, RIGHT? ON OUR SUBMARINE AS YOU CAN SEE, OUR DESIGN IS SUPERIOR. PLUS WINDOWS AND AN EXCELLENT COLOR SCHEME