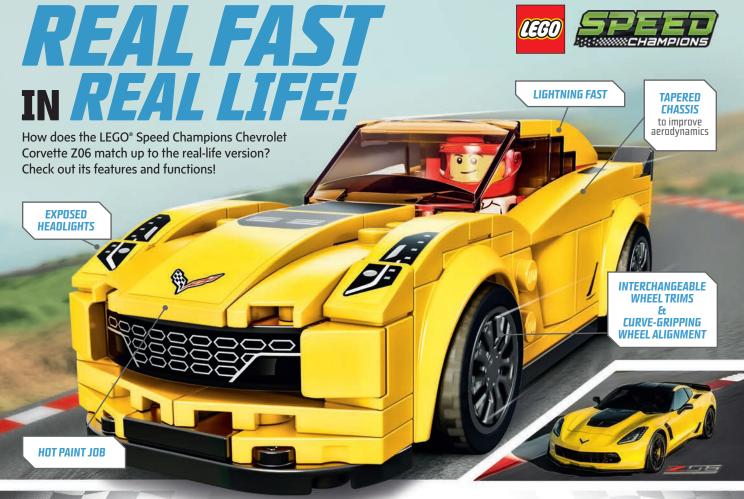

#### Make sure you also check out this fast and flashy lineup: the Audi R18 e-tron quattro, the Chevrolet Corvette ZO6, the Ford Mustang GT and the Porsche 919 Hybrid!

LEGO° Star Wars<sup>™</sup> : Page 6

CHEVROLET

Officially Licensed by AUDI AG Chevrolet and Camaro are General Motors Trademarks used under license to the LEGO Group Ford Motor Company Trade Marks and Trade Dress Used Under License to The LEGO Company Under license of Porsche AG

PORSCHE

Race online for more of the fastest cars on Earth at LEGO.com/speedchampions

LEGO° NINJAGO™ : Page 3, DJINJAGO

LEGO<sup>®</sup> CREATOR : Page 9, Desert Racers = 145 min. Construction Vehicles = 150 min.