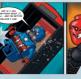

#### WHEN BATMAN" FIGHTS SUPERMAN", WHO WILL WIN?!

It was a dark and stormy night when Batman<sup>™</sup> and Superman<sup>™</sup> met on a rooftop high above the city streets. Eyes that blazed with solar energy met glow-in-the-dark lenses as the Man of Steel glared down at the Dark Knight. One was the last survivor of a futuristic alien planet, the other a highly trained crusader of the night. One had invulnerable skin, while the other wore hi-tech armor. One had superstrength, and the other was the best fighter and detective the world had ever seen. One could fly. The other had a Kryptonite bazooka.

BATMAN V SUPERMAN: DAWN OF JUSTICE and all related characters and elements © & TM DC Comics and Warner Bros. Entertainment Inc. WB SHIELD: TM & © WBEI (\$16)