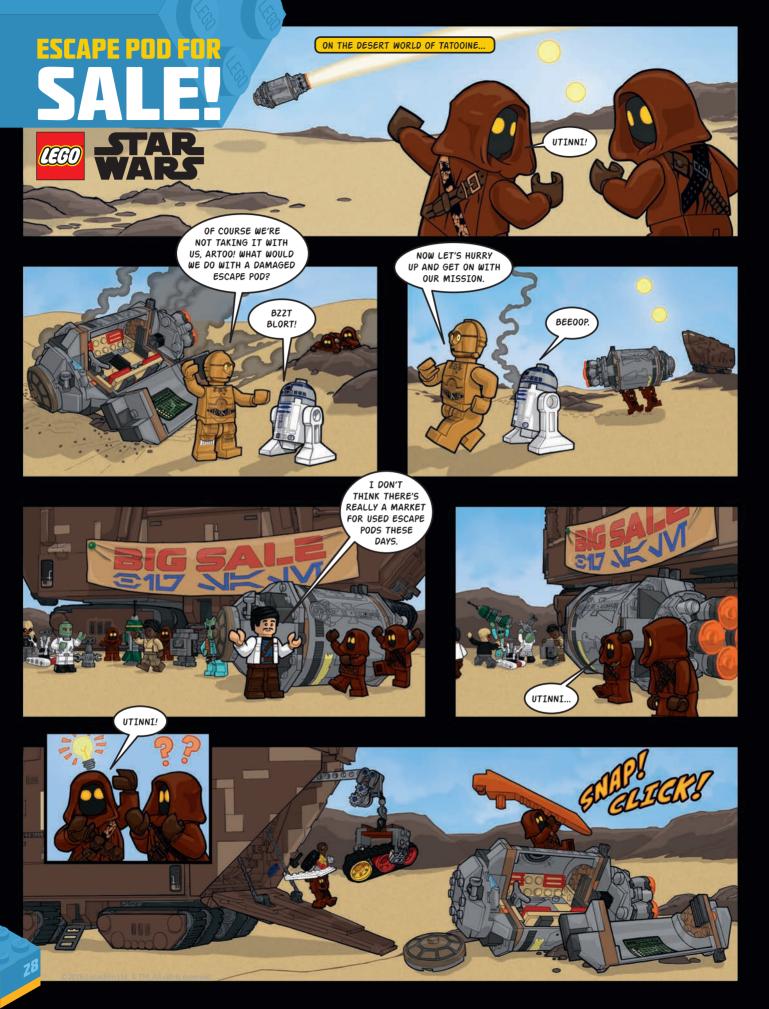

mblem of the Resistance against the First Order.



This cunning scavenger, left to fend for herself on the desert planet of Jakku, is often found scaling wrecked starships in the searing heat of the day. So she needs to wear loose and lightweight garments to

help her stay agile and cool. All her weapons and equipment is recovered, rebuilt or repurposed... even her goggles are fashioned from parts of a stormtrooper helmet!

**REY™** 

#### FINN™

He was once FN-2187, a First Order stormtrooper, but Finn has swapped out the sleek white armor he once wore for a Resistance jacket and black combat trousers. He has followed his conscience and is seeking redemption, armed with a firing blaster and a very famous lightsaber...all ready for his duel with the dark warrior, Kylo Ren<sup>™</sup>.







# MICRO MERGE

#### COMBINE YOUR MICROFIGHTERS TO MAKE SOMETHING NEW!

Bridge 120

Combine your LEGO<sup>®</sup> Star Wars<sup>™</sup> Microfighters into an all-new vehicle, landing pad, satellite dish and defense cannon from a galaxy far, far away! You'll find the building steps for the vehicle on this page and the instructions for the other three models online at **LEGO.com/club**. But don't stop there! Try taking apart your other LEGO models and seeing what totally new creations you can put together!







#### Make sure you also check out this fast and flashy lineup: the Audi R18 e-tron quattro, the Chevrolet Corvette ZO6, the Ford Mustang GT and the Porsche 919 Hybrid!



LEGO° Star Wars<sup>™</sup> : Page 6

CHEVROLET

Officially Licensed by AUDI AG Chevrolet and Camaro are Gene