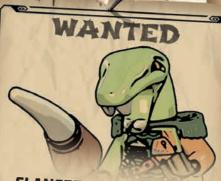

#### CLANCEE

Clancee is a nervous, peg-legged Serpentine sailing with Misfortune's Keep. He tends to get both seasick and airsick. Clancee is the only member of the crew who never wanted to make a wish for himself, saying that he is perfectly content to live the life of a pirate.