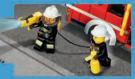

### THE RIGHT VEHICLE FOR THE RIGHT VEHICLE FOR ONE OF THESE LEGO® CITY VEHICLES HAS BEEN SELECTED

ONE OF THESE LEGO" CITY VEHICLES HAS BEEN SELECTED FOR A VERY IMPORTANT JOB TODAY. BUT WHICH ONE? FOLLOW THE CLUES BELOW TO FIGURE IT OUT!

> WHOA! NOW THEY'RE BRINGING THE

GARBAGE TO US!

#### **CLUES:**

- This vehicle carries special equipment.
- This vehicle has wheels.
- 3 This vehicle travels very fast.
- 4 This vehicle goes into action when there is an emergency.
- 5 This vehicle has room for more than one passenger.
- 6 This vehicle is never used to chase other vehicles.
- 7 This vehicle might help out in the aftermath of a fire, flood, earthquake or other crisis.

#### FIGURED IT OUT? IF NOT HERE'S ONE MORE CLUE:

This vehicle travel ton sood on land. A GAS CAN ON FIRE? NOT ON MY WATCH!

I PICKED THE RIGHT DAY FOR A BOAT RIDE!

BD60419

POLICE

10