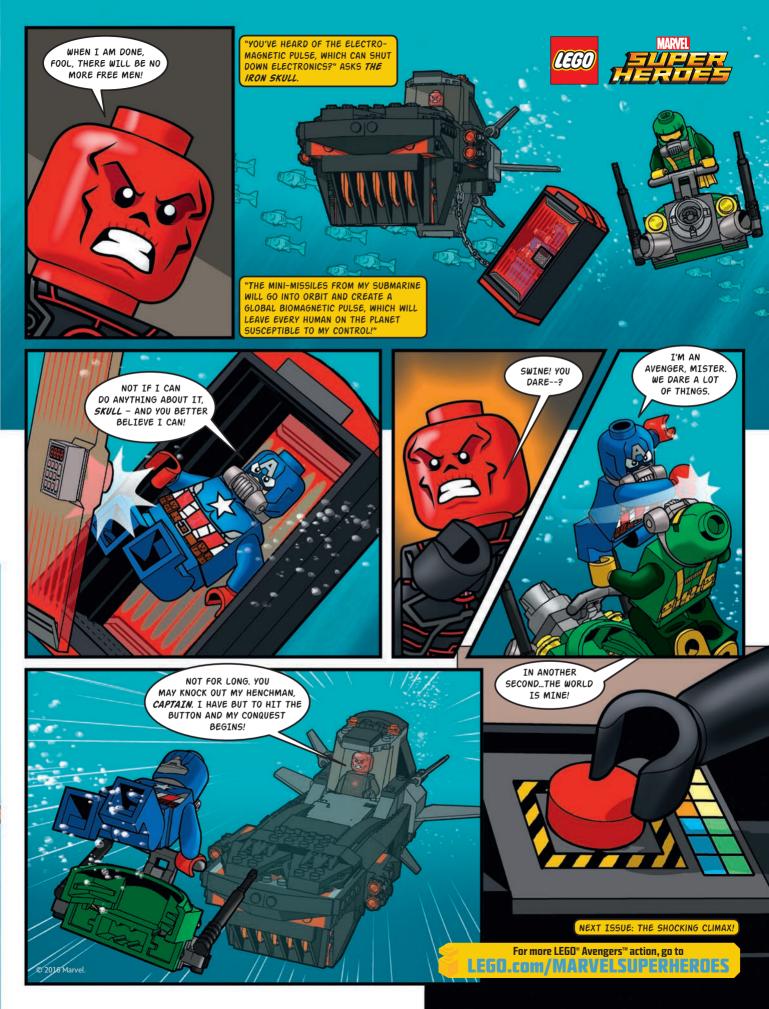

#### There are 11 sausages hidden in these scenes. How many can you find?

© 2016 Mojang AB and Mojang Synergies AB. MINECRAFT is a trademark or registered trademark of Mojang Synergies AB

Two teams of super heroes clash in a fight that will rock the universe! For big battles, you need brilliant builds! Grab your LEGO° bricks and challenge yourself with these super-powered building ideas!

Idea L Every super team needs a headquarters, where they can relax, train and make plans to stop the bad guys. Build your team a headquarters with everything they

Join in on more super adventures online

LEGO.com/MARVELSUPERHERDES

need: a lab, a gymnasium, a conference room, a garage for their vehicles, and more.

Idea 2. Bigger is better! Build a giant version of your favorite hero like Giant-Man!

Idea 3: Every super hero needs a super-vehicle... like the Quinjet! What do you think Ant-Man's plane would look like? Or what if Scarlet Witch built a jet? Build a flying vehicle for one of the heroes that matches their personality and color scheme!