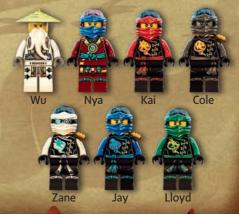

### **WU CRU ROSTER:**

You'll be uniting with impressive and skillful Ninja when you join WU-CRU. Take a look at the current team roster!

Peel and stick to show you're part of the Cru!

Join the WU-CRU and train to be a Ninja at LEGO.com/NINJAGO 20