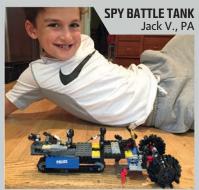

MAYBE HE WAS BETTER OFF IN THE WATER.

<complex-block>

Got an awesome model of your own that you would like to see in Cool Creations? Then send us a photo! Your photo could be chosen for an upcoming issue of LEGO° Club Magazine or online!

1

Build a model using pieces from your LEGO brick collection.

7 Take a photo of your model.

- Go to **LEGO.com/club** click on 'Parents' in the top menu and open the 'Forms' article.
- Ask a parent or guardian to print out and complete the **COOL CREATIONS** submission form.
- Scan or take a clear photo of the entry form and email along with your digital photo to:
  USClubCoolCreations@LEGO.com