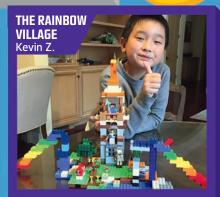

MAYBE HE WAS BETTER OFF IN THE WATER.

<complex-block>

Got an awesome model of your own that you would like to see in Cool Creations? Then send us a photo! Your photo could be chosen for an upcoming issue of LEGO° Club Magazine or online!

1

Build a model using pieces from your LEGO brick collection.

7 Take a photo of your model.

- Go to **LEGO.com/club** click on 'Parents' in the top menu and open the 'Forms' article.
- Ask a parent or guardian to print out and complete the **COOL CREATIONS** submission form.
- Scan or take a clear photo of the entry form and email along with your digital photo to:
  USClubCoolCreations@LEGO.com