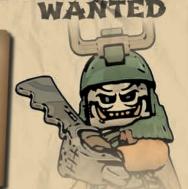

#### FLINTLOCKE

Nadakhan's trusted First Mate, Flintelocke is willing to follow his captain anywhere as long as he has some idea of where they are headed.

WATCH OUT FOR THESE GUYS! THEY'RE PRETTY TOUGH, BUT NO MATCH FOR OUR NINJA TEAM'