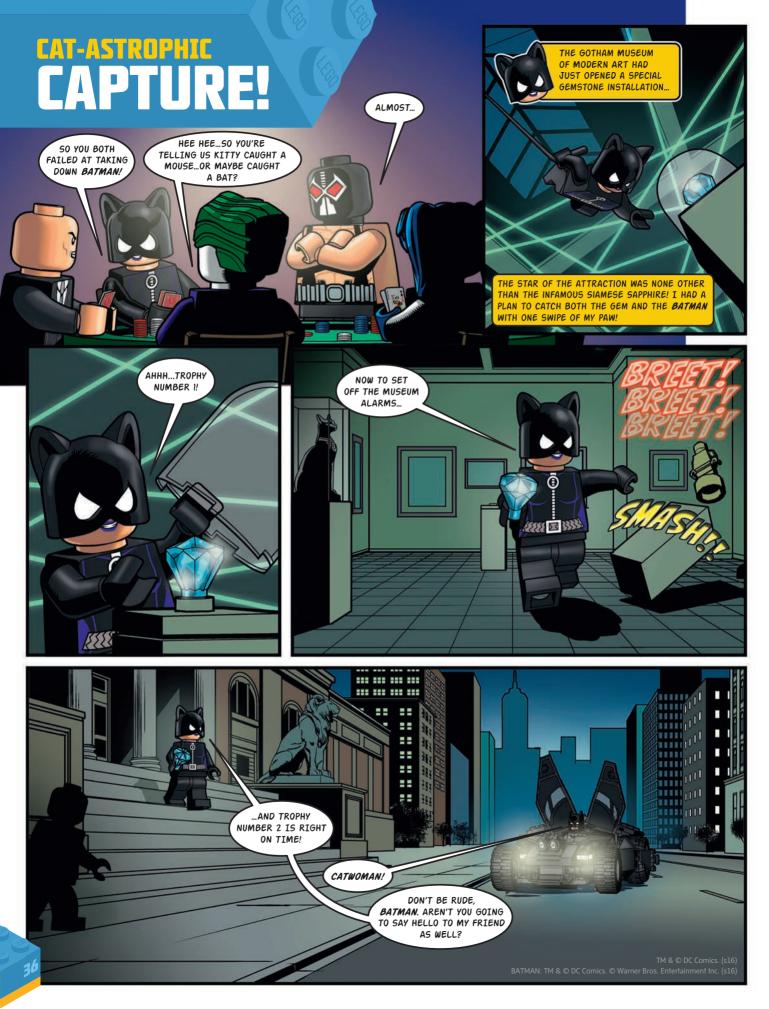

# THE ULTIMATE SUPER HERO BATTLE!

#### WHEN BATMAN" FIGHTS SUPERMAN", WHO WILL WIN?!

It was a dark and stormy night when Batman<sup>™</sup> and Superman<sup>™</sup> met on a rooftop high above the city streets. Eyes that blazed with solar energy met glow-in-the-dark lenses as the Man of Steel glared down at the Dark Knight. One was the last survivor of a futuristic alien planet, the other a highly trained crusader of the night. One had invulnerable skin, while the other wore hi-tech armor. One had superstrength, and the other was the best fighter and detective the world had ever seen. One could fly. The other had a Kryptonite bazooka.