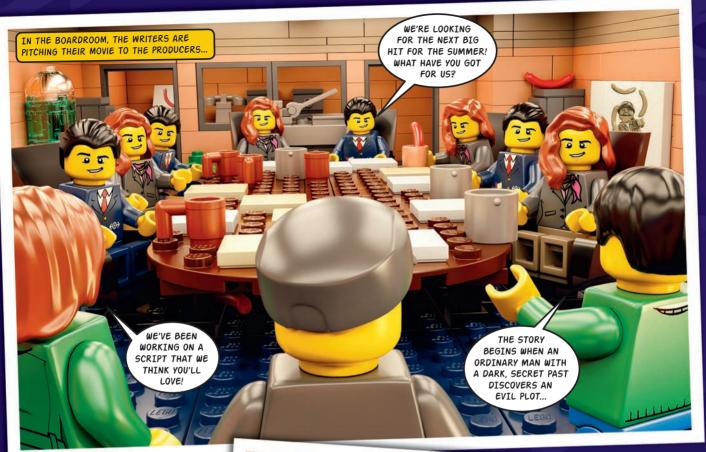

# LEGO<sup>®</sup> CITY STUDIO SCRIPT!

Do you have what it takes to write the next big LEGO<sup>®</sup> City blockbuster? See if you can help these seasoned screenwriters on their next movie by filling in the blank spaces in the script, and write in what the characters have to say. How would you end the story? Who knows, maybe you'll write the next big hit!