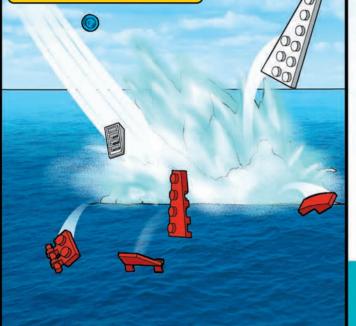

### SHOWDOWN UNDER THE SEA!

BLASTED OUT OF SPACE DURING AN AVENGERS BATTLE WITH THANOS, CAPTAIN AMERICA PLUNGES DOWN TO EARTH!

> THE ENGINES ARE DEAD. I'VE GOT TO CONTROL THE GLIDE...

CAP'S LAST-SECOND MANEUVER SAVES HIS LIFE, BUT HE IS KNOCKED UNCONSCIOUS. IS HE DOOMED TO DROWN?

MAYBE HE WAS BETTER OFF IN THE WATER.

<complex-block>

Got an awesome model of your own that you would like to see in Cool Creations? Then send us a photo! Your photo could be chosen for an upcoming issue of LEGO° Club Magazine or online!