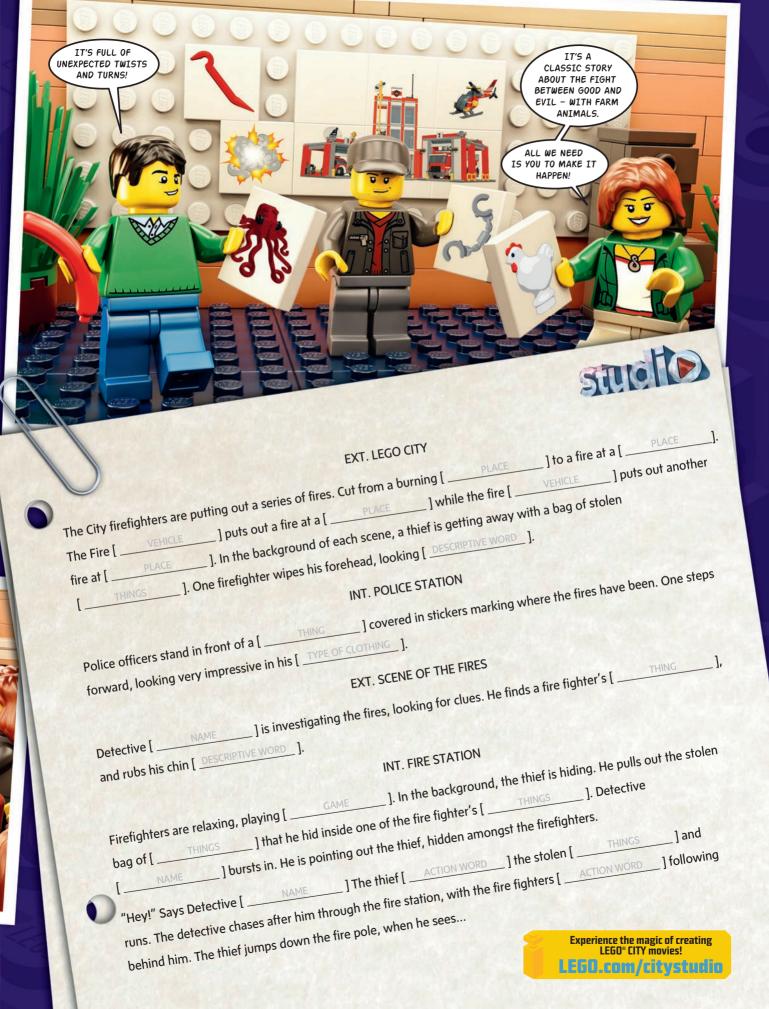

# LEGO<sup>®</sup> CITY STUDIO SCRIPT!

Do you have what it takes to write the next big LEGO<sup>®</sup> City blockbuster? See if you can help these seasoned screenwriters on their next movie by filling in the blank spaces in the script, and write in what the characters have to say. How would you end the story? Who knows, maybe you'll write the next big hit!