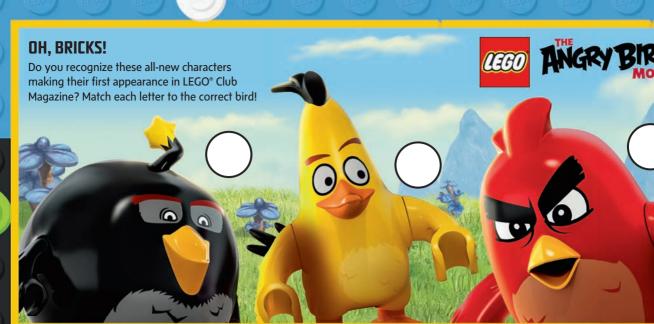

#### A. RED

Type: Desert CardinalStrength: 5Speed: 5Anger Level: 9Bio: He is the leader of The Flock, and aloyal and caring friend, but sometimeshe lets his temper get the best of him!

#### **B. BOMB**

Type: LoonStrength: 10Speed: 3Anger Level: 6Bio: He is the strongest of the birds, and has<br/>an attitude to match! To help keep himself<br/>relaxed, Bomb likes to drink herbal teas.

#### C. CHUCK

Type: CanaryStrength: 5Speed: 10Anger Level: 4Bio: He is always ready for<br/>action and can often be a little<br/>too enthusiastic and energetic!

© 2016 Rovio Animation Ltd. Angry Birds and all related properties, titles, logos and characters are trademarks of Rovio Entertainment Ltd and Rovio Animation Ltd and are used with permission. All Rights Reserved.