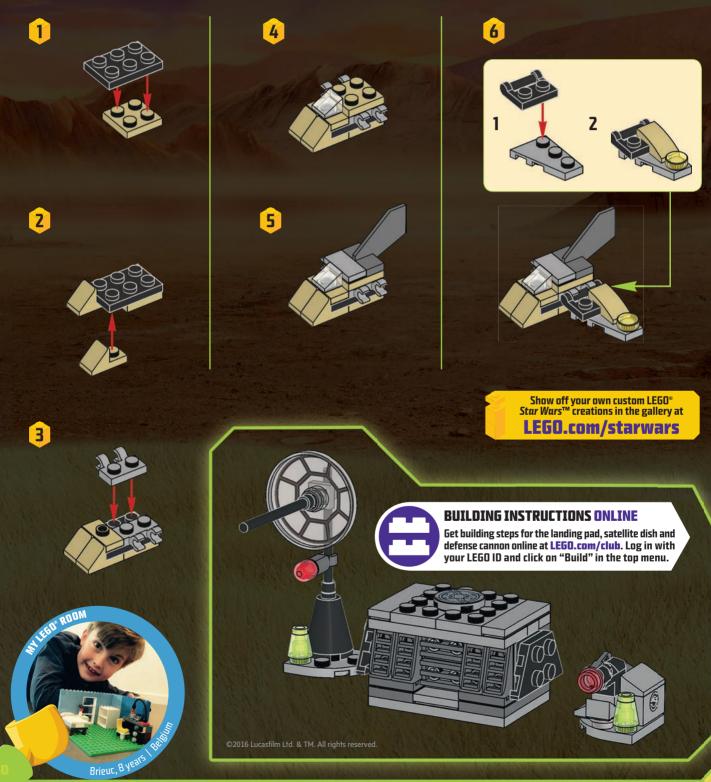

#### COMBINE YOUR MICROFIGHTERS TO MAKE SOMETHING NEW!

Bridge 120

Combine your LEGO<sup>®</sup> Star Wars<sup>™</sup> Microfighters into an all-new vehicle, landing pad, satellite dish and defense cannon from a galaxy far, far away! You'll find the building steps for the vehicle on this page and the instructions for the other three models online at **LEGO.com/club**. But don't stop there! Try taking apart your other LEGO models and seeing what totally new creations you can put together!

#### BUILDING INSTRUCTIONS ONLINE

You can find instructions for how to build this model and tips on how to customize it at LEGO.com/club.