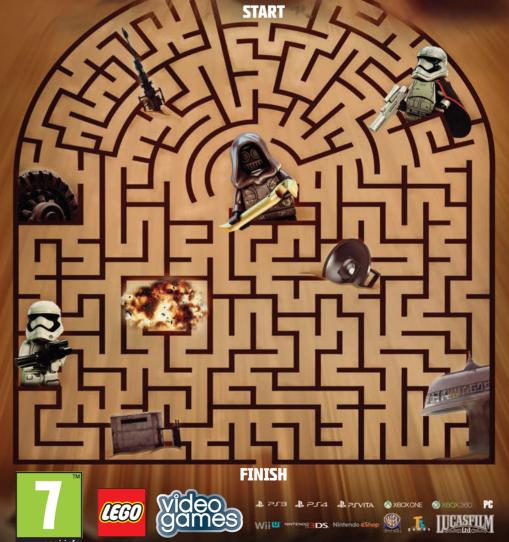

#### -8 VENTURE GET READY FOR LEGO® STAR WARS": **THE FORCE AWAKENS VIDEOGAME!**

LEGO<sup>®</sup> Star Wars<sup>™</sup>: The Force Awakens videogame is coming soon! It's the only game where you can relive the epic story of Star Wars: The Force Awakens in fun and action-packed LEGO brick style...then uncover never-before-told stories leading up to the events of the new adventure!

Get ready for the new game by guiding BB-8<sup>™</sup> through the perilous, debris-filled desert of Jakku. Can you help the speedy little droid avoid capture by Unkar's Thug and the evil forces of the First Order?