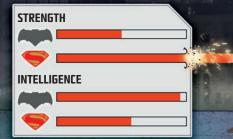

#### WHEN BATMAN" FIGHTS SUPERMAN", WHO WILL WIN?!

It was a dark and stormy night when Batman<sup>™</sup> and Superman<sup>™</sup> met on a rooftop high above the city streets. Eyes that blazed with solar energy met glow-in-the-dark lenses as the Man of Steel glared down at the Dark Knight. One was the last survivor of a futuristic alien planet, the other a highly trained crusader of the night. One had invulnerable skin, while the other wore hi-tech armor. One had superstrength, and the other was the best fighter and detective the world had ever seen. One could fly. The other had a Kryptonite bazooka.

#### WHO ARE YOU ROOTING FOR IN BATMAN V SUPERMAN: DAWN OF JUSTICE"?

and the second

Challenge yourself to use your LEGO<sup>®</sup> brick collection to **BUILD SOMETHING SUPER** that will let your hero win the battle!