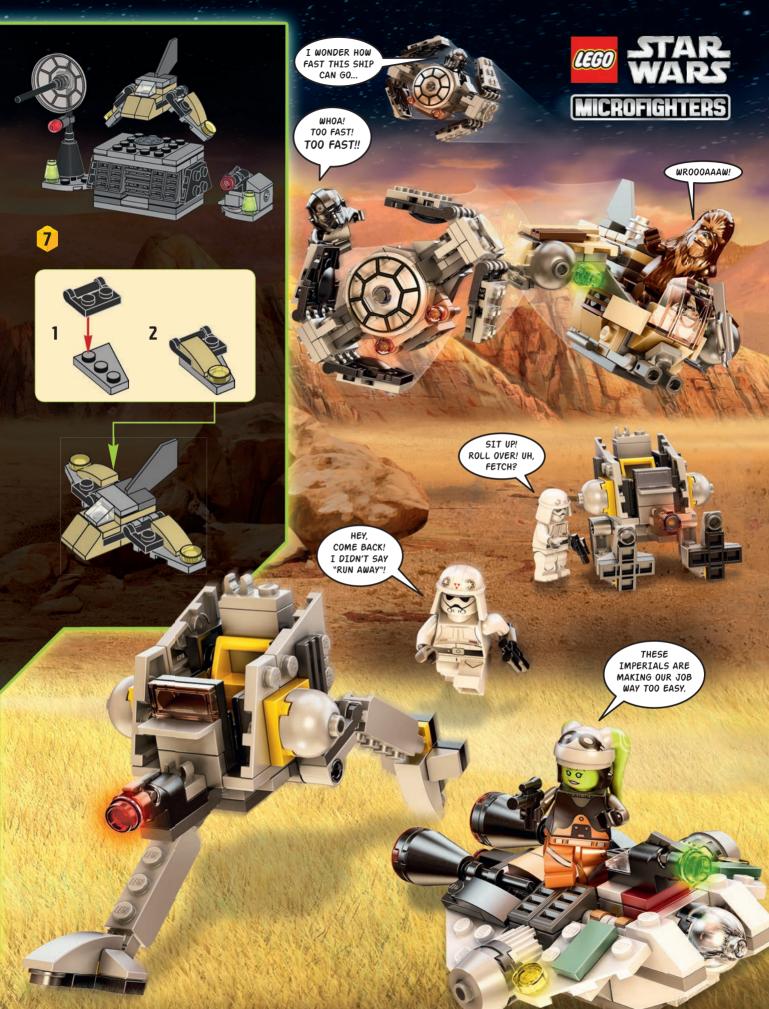

#### COMBINE YOUR MICROFIGHTERS TO MAKE SOMETHING NEW!

Bridge 120

Combine your LEGO<sup>®</sup> Star Wars<sup>™</sup> Microfighters into an all-new vehicle, landing pad, satellite dish and defense cannon from a galaxy far, far away! You'll find the building steps for the vehicle on this page and the instructions for the other three models online at **LEGO.com/club**. But don't stop there! Try taking apart your other LEGO models and seeing what totally new creations you can put together!