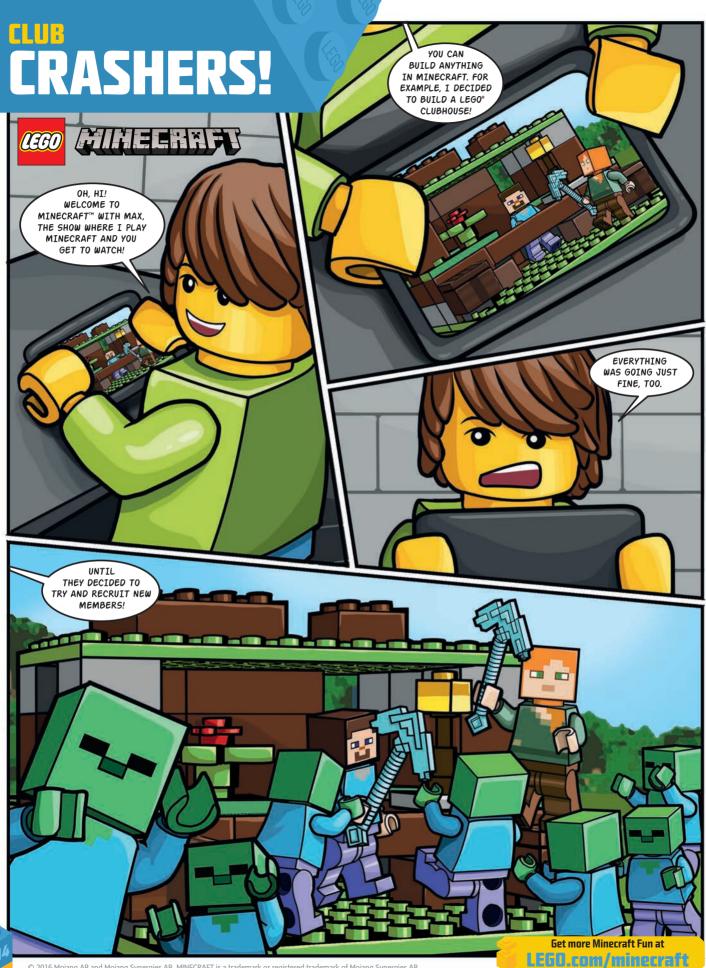

#### **BLOCKS AND BRICKS!**

LEGO® Minecraft<sup>™</sup> uses simple building blocks to build and create complex structures and worlds that defy expectation! Steve is in the Tree House when a skeleton approaches. Draw something you would use to defend yourself if you were trapped in your Tree House by hostile mobs.