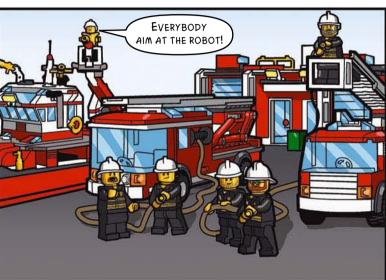

# TIMETO-PULOUP TIMETO

F aced with a seemingly invincible foe,
HERO FACTORY went back to the drawing
board and upgraded Alpha Team to create HERO
FACTORY 2.0! With new recruits EVO 2.0 & NEX
2.0, they are restarted, rebooted, restored
and ready to challenge the FIRE LORD!