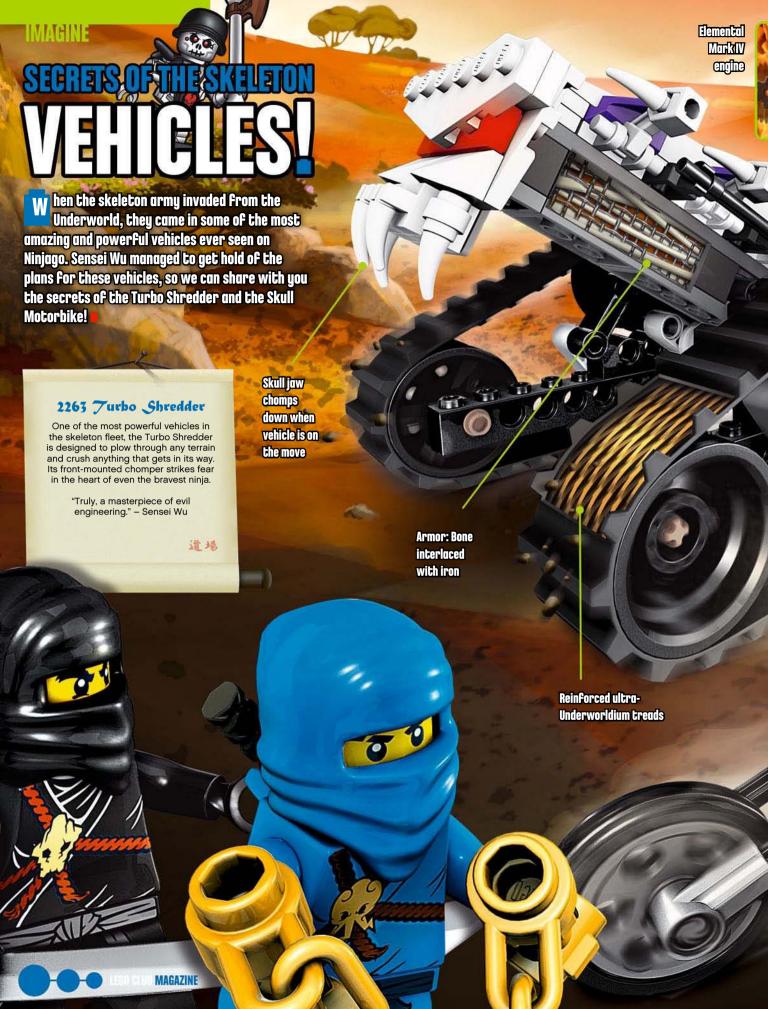

# TIMETO-PULOUP TIMETO

F aced with a seemingly invincible foe,
HERO FACTORY went back to the drawing
board and upgraded Alpha Team to create HERO
FACTORY 2.0! With new recruits EVO 2.0 & NEX
2.0, they are restarted, rebooted, restored
and ready to challenge the FIRE LORD!

# COME IN, TEAM ALPHA!

HERO FACTORY here...our comms are being jammed. We've lost visual and we can't tell who's who! Can you help us and identify each Hero?

A. Stormer 2.0 B. Furno 2.0 C. Surge 2.0 D. Breez 2.0 E. Evo 2.0 F. Nex 2.0

# NAME:

TAG: The live wire

**DESCRIPTION:** A bold, temperamental rookie ready for action.

QUOTE: "Yeehaaaa!"

## NAME:

TAG: The tech-head

**DESCRIPTION:** A brilliant technical specialist and courageous fighter.

**QUOTE:** "Brain beats brawn any day!"

## NAME:

TAG: The steamroller

**DESCRIPTION:** A dependable and fearless tough guy.

**QUOTE:** "Time to bring out the heavy hitter!"

NAME:

**TAG:** The young blood

**DESCRIPTION:** A whizz-kid daredevil with the purest hero core in history.

**QUOTE:** "Let's do this the right way."

NAME:

TAG: The pro

**DESCRIPTION:** A mission-toughened, no-nonsense veteran.

**QUOTE:** "I'll handle this!"

NAME:

TAG: The whirlwind

**DESCRIPTION:** A swift and agile heroine with an attitude.

**OUOTE:** "You think THAT was fast?!"