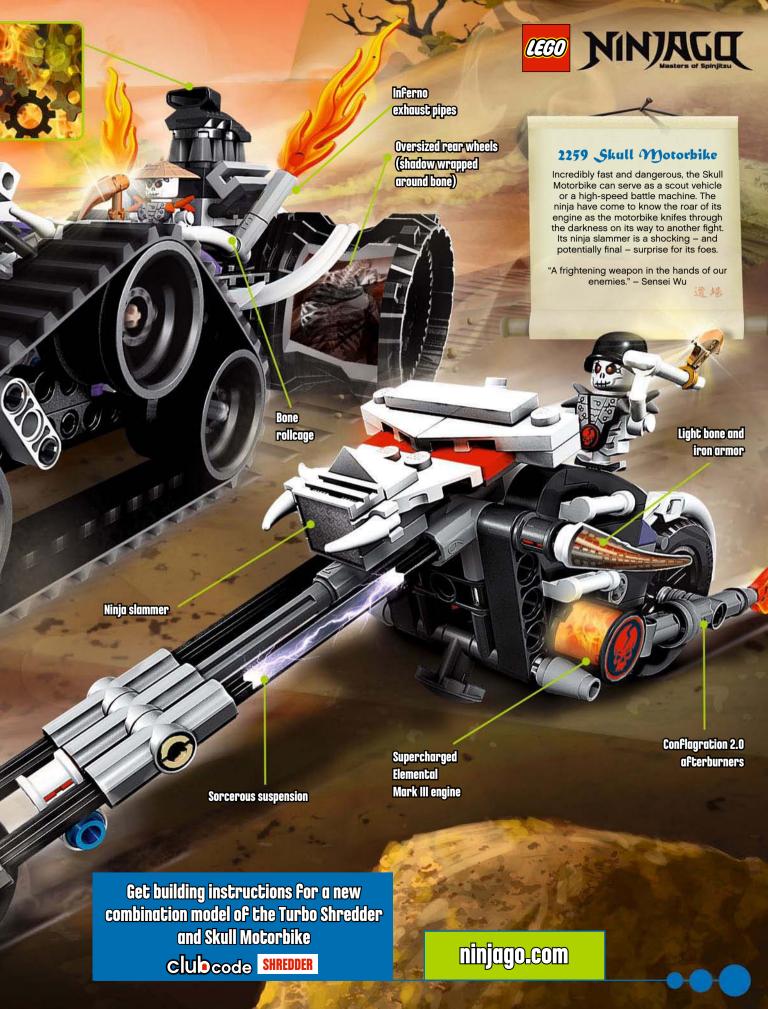

# TIMETO-PULOUP TIMETO

F aced with a seemingly invincible foe,
HERO FACTORY went back to the drawing
board and upgraded Alpha Team to create HERO
FACTORY 2.0! With new recruits EVO 2.0 & NEX
2.0, they are restarted, rebooted, restored
and ready to challenge the FIRE LORD!

# COME IN, TEAM ALPHA!

HERO FACTORY here...our comms are being jammed. We've lost visual and we can't tell who's who! Can you help us and identify each Hero?

A. Stormer 2.0 B. Furno 2.0 C. Surge 2.0 D. Breez 2.0 E. Evo 2.0 F. Nex 2.0

# NAME:

TAG: The live wire

**DESCRIPTION:** A bold, temperamental rookie ready for action.

QUOTE: "Yeehaaaa!"

## NAME:

TAG: The tech-head

**DESCRIPTION:** A brilliant technical specialist and courageous fighter.

**QUOTE:** "Brain beats brawn any day!"

## NAME:

TAG: The steamroller

**DESCRIPTION:** A dependable and fearless tough guy.

**QUOTE:** "Time to bring out the heavy hitter!"

NAME:

**TAG:** The young blood

**DESCRIPTION:** A whizz-kid daredevil with the purest hero core in history.

**QUOTE:** "Let's do this the right way."

NAME:

TAG: The pro

**DESCRIPTION:** A mission-toughened, no-nonsense veteran.

**QUOTE:** "I'll handle this!"

NAME:

TAG: The whirlwind

**DESCRIPTION:** A swift and agile heroine with an attitude.

**OUOTE:** "You think THAT was fast?!"